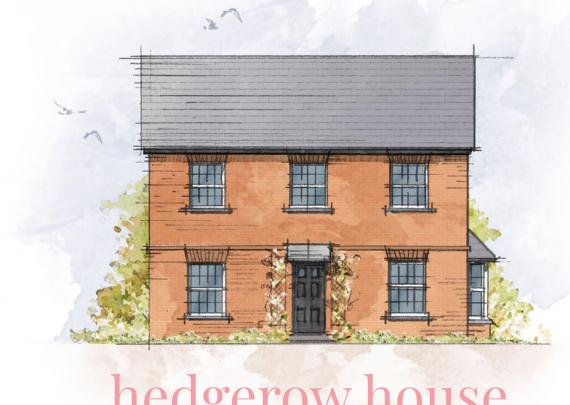

## hedgerow house

CRAFT COLLECTION • 3 BED, 2 BATH

A lovely 3-double bedroom home that divides the downstairs space equally between living and open plan kitchen/dining, with classic double doors in one, and a stunning bay feature window in the other. The master bedroom is a real showstopper, with walk-in wardrobe space and luxury ensuite.