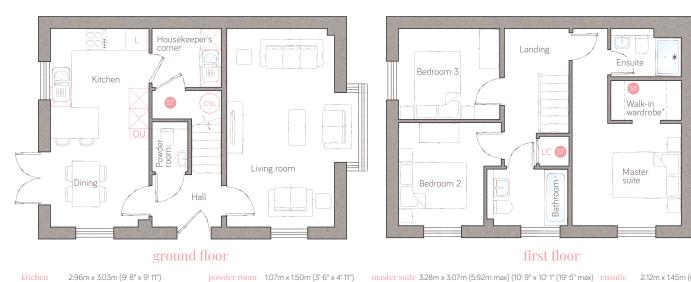

housekeeper's 2.08m x 1.76m (6' 10" x 5' 9")

master suite 3.28m x 3.07m (5.92m max) (10' 9" x 10' 1" (19' 5" max) ensuite 2.12m x 1.45m (6' 11" x 4' 9") bedroom 2 3.10m max x 3.10m (10' 2" max x 10' 2") bathroom 2.43m x 1.70m (8' 0" x 5' 6") bedroom 3 3.06m x 2.73m (10' x 8' 11")

🗐 Storage L Dynamic larder OU Open unit LC Linen closet 💹 Appliance 💿 Air source heat cylinder Plot 137 as shown.

2.96m x 2.89m (9' 8" x 9' 6") living room 3.90m max x 5.92m (12' 9" max x 19' 5")

> \*Available as an uporade. For illustrative purposes only. Specifications & layouts correct at time of print and are subject to change.