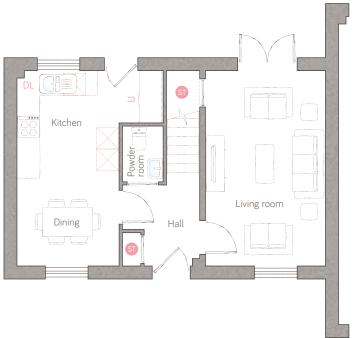

## ground floor

kitchen 3.92m x 2.82m (12' 10" x 9' 3") 2.73m x 2.43m (8' 11" x 7' 11") 3.22m x 5.25m (10' 5" x 17' 2")

powder room 1.10m x 1.50m (3' 7" x 4' 11")

master bedroom 2.53m x 3.76m (8' 3" x 12' 3")