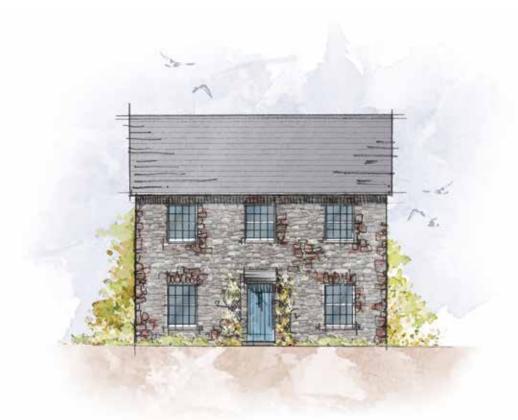

## hedgerow house

CRAFT COLLECTION

A gorgeous double-fronted 3-bedroom home, symmetrically designed around a central hallway and staircase. With an open plan kitchen diner and patio doors to the garden from the lounge, it also features an ensuite in the master bedroom and useful understairs storage.