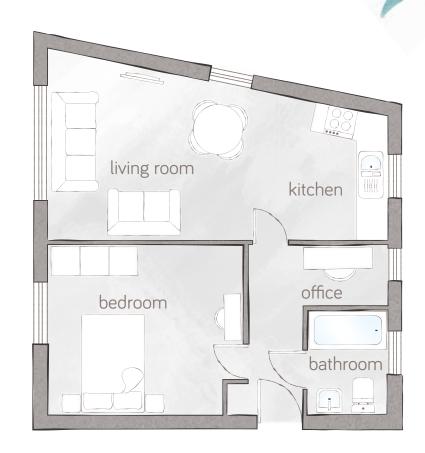

## the cube

The Cube is a city living one-bedroom apartment with a modern, open-plan design, dedicated home office area, separate bedroom and bathroom, its own entrance balcony, and large windows allowing natural light in from three aspects.

## Apartment specs

- Available on: The View & The Skywalk.
- Decorated in neutral and calm colours.
- Open-plan kitchen dining.
- Brand new fitted quality kitchen.
- Dedicated home office.
- USB sockets in the lounge.

- Separate bathroom or shower room.
- Boutique-style bathrooms fitted with vanity units for extra storage.
- Bath option with overhead shower.
- Heated towel rails.