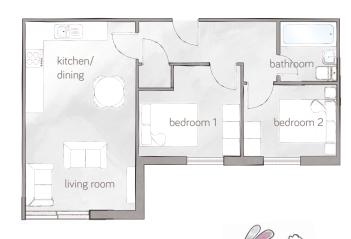

#### Apartment 10

- Large master bedroom.
- Double guest/2nd bedroom.
- Considerate hallway storage for coats and wellies.
- Space for a washer/dryer.
- Integrated fridge freezer.
- Integrated dishwasher.
- Ceramic easy clean hob.
- Bathroom with full size bath
   Over bath shower.
- USB sockets in kitchen/ diner and bedroom.
- Communal Sky Q dish.
- Entrance CCTV for enhanced security.
- Audio door entry system.
- Free car parking.