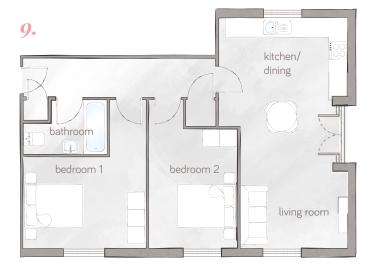

#### 10.

#### Apartment 9

- Large master bedroom.
- Double guest/2nd bedroom.
- Juliet balcony.
- Space for a washer/dryer.
- Integrated fridge freezer.
- Integrated dishwasher.
- Ceramic easy clean hob.
- Considerate hallway storage for coats and wellies.
- USB sockets.
- Communal Sky Q dish.
- Entrance CCTV for enhanced security.
- Audio door entry system.
- Free car parking.