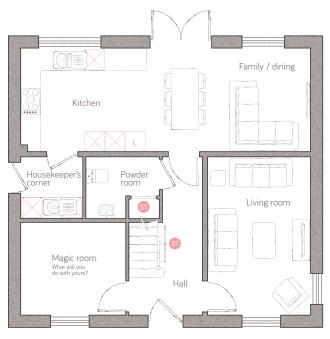

## ground floor

3.70m x 3.04m (12' 1" x 9' 11")

4.81m x 3.04m (15' 9" x 9' 11") 3.02m x 4.65m (9' 11" x 15' 3")

3.08m x 2.72m (10' 1" x 8' 11") 2.16m x 1.81m (7' 1" x 5' 11") housekeeper's 1.82m x 1.81m (5' 11" x 5' 11")

⑤ Storage L Dynamic larder LC Linen closet ☒ Appliance ⊚ Air source heat cylinder