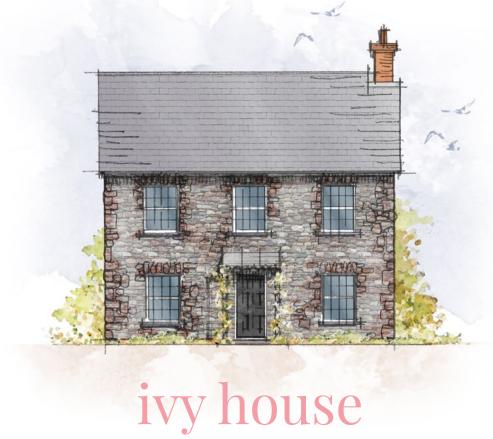

## CRAFT COLLECTION · 4 BED, 2 BATH

With a huge family kitchen, dining and casual sitting area running the whole width of the house, this superb 4-bedroom family home offers future-proofed, flexible living space that can grow with you. There are multiple reception rooms, a galleried landing and lots of practical storage too.