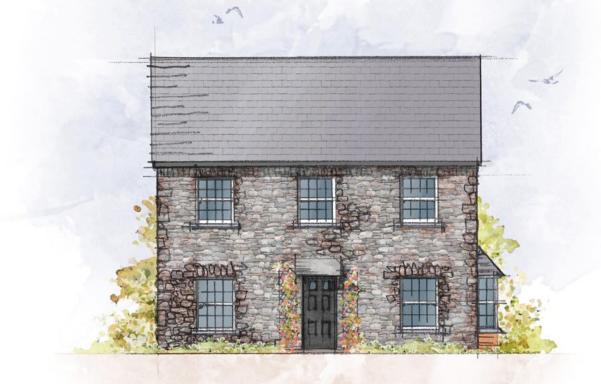

## hedgerow ho

CRAFT COLLECTION · 3 BED, 2 BATH

A lovely 3-double bedroom home that divides the downstairs space equally between living and open plan kitchen/dining, with classic double doors in one, and a stunning bay feature window in the other. The master bedroom is a real showstopper, with walk-in wardrobe space and luxury ensuite.