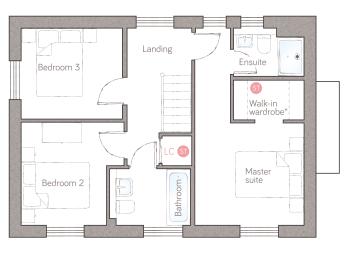

bedroom 2 3.10m max x 3.10m (10' 2" max x 10' 2")

master suite 3.28m x 3.07m (5.92m max) (10' 9" x 10' 1" (19' 5" max) ensuite 2.12m x 1.45m (6' 11" x 4' 9") bathroom 2.43m x 1.70m (8' 0" x 5' 6")

bedroom 3 3.06m x 2.73m (10' x 8' 11")

⑤ Storage L Dynamic larder ○U Open unit LC Linen closet ☒ Appliance ⊚ Air source heat cylinder Plot 21.

\*Available as an upgrade. For illustrative purposes only. Specifications & layouts correct at time of print and are subject to change.