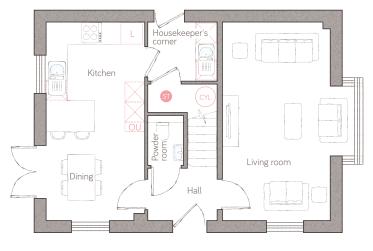

## ground floor

2.96m x 3.03m (9' 8" x 9' 11") 2.96m x 2.89m (9' 8" x 9' 6") living room 3.90m max x 5.92m (12' 9" max x 19' 5")

powder room 1.07m x 1.50m (3' 6" x 4' 11") housekeeper's 2.08m x 1.76m (6' 10" x 5' 9")

⑤ Storage L Dynamic larder ○U Open unit LC Linen closet ☒ Appliance ⊚ Air source heat cylinder Plot 21.

\*Available as an upgrade. For illustrative purposes only. Specifications & layouts correct at time of print and are subject to change.