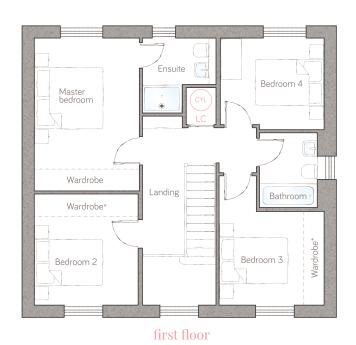

3.08m x 2.74m (10' 1" x 9' 0") bathroom 1.90m x 2.20m (6' 2" x 7' 2")

master bedroom 3.08m x 4.48m (10' 1" x 14' 8") ensuite 2.16m max x 2.20m max (7' 1" max x 7' 2" max) 3.04m x 3.26m (10' 0" x 10' 8") bedroom 4 3.05m max x 2.68m max (10' 0" max x 8' 9" max)

⑤ Storage ∟ Dynamic larder ∟C Linen closet ☒ Appliance ⊚ Air source heat cylinder