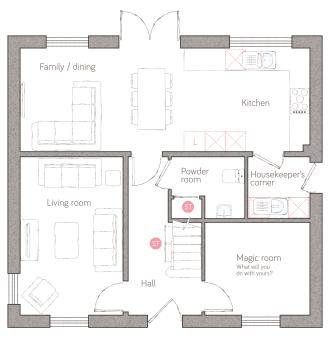

## ground floor

3.70m x 3.04m (12' 1" x 9' 11")

4.81m x 3.04m (15' 9" x 9' 11") 3.02m x 4.65m (9' 11" x 15' 3") housekeeper's

3.08m x 2.72m (10' 1" x 8' 11") 2.16m x 1.81m (7' 1" x 5' 11") 1.82m x 1.81m (5' 11" x 5' 11")

⑤ Storage ∟ Dynamic larder ∟C Linen closet ☒ Appliance ⊚ Air source heat cylinder