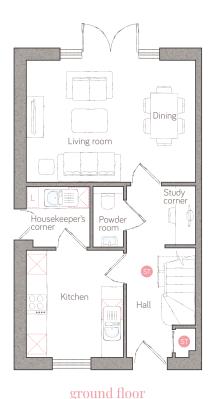

A delightful 3-bedroom semi-detached home that's packed with well-considered features, such as a study corner, a built-in hall cupboard and understairs storage. The living/dining room is bathed in light, with tall windows and classic double doors onto the garden, and the master bedroom boasts an ensuite.

💿 Storage L Dynamic larder LC Linen closet 🔣 Appliance 💿 Air source heat cylinder Plots 7 & 24

4.98m x 3.57m (16' 4" x 11' 8")

2.85m x 3.16m (9' 4" x 10' 4")

living/dining

For illustrative purposes only. Specifications & layouts may be subject to change.