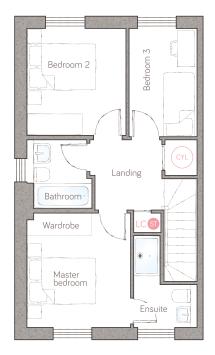

A delightful 3-bedroom semi-detached home that's packed with well-considered features, such as a study corner, a built-in hall cupboard and understairs storage. The living/dining room is bathed in light, with tall windows and classic double doors onto the garden, and the master bedroom boasts an ensuite.

## first floor

powder room 0.90m x 1.78m (2' 11" x 5' 9") housekeeper's 1.86m x 1.78m (6' 1" x 5' 10") corner

master bedroom 3.03m x 3.35m (9' 11" x 11' 0") 1.90m x 2.02m (6' 2" x 6' 7")

bedroom 2 2.89m x 3.12m (9' 6" x 10' 2") 1.66m x 2.67m max (5' 5" x 8' 9" max) bedroom 3 2.00m x 3.16m (6' 6" x 10' 4")