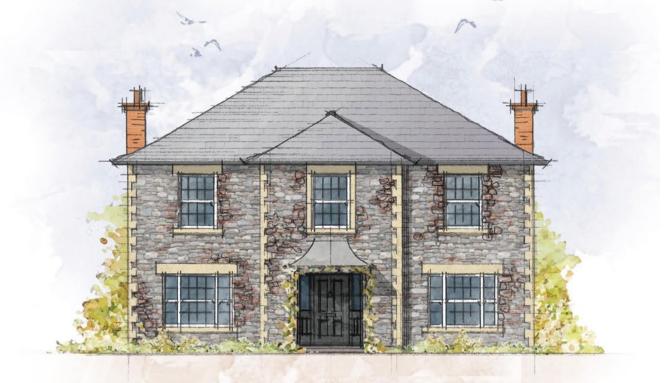

## manor house

CRAFT COLLECTION · 4 BED, 3 BATH

Possibly the finest addition to our Craft Collection yet: The Manor House with a baby grand orangery, dramatic central staircase, full galleried landing, magnificent family living area and your own Monogram space.