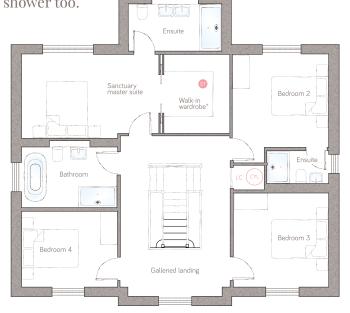

With 4 double-sized bedrooms and 2 ensuites, upstairs boasts a spectacular sanctuary master suite with walk-in wardrobe space and stunning twin-basin shower room. The huge family bathroom is

⑤ Storage ℳ Monogram space OU Open unit LC Linen closet ∭ Appliance ℳ Air source heat cylinder

4.96m x 3.00m (16' 3" x 9' 10") 3.33m x 1.91m (10' 11" x 6' 3") 3.45m x 3.83m (11' 3" x 10' 11") ensuite 2 2.22m x 1.17m (7' 3" x 3' 10") bedroom 3 3.45m x 3.31m (11' 3" x 10' 10") bathroom 3.42m x 2.39m (11' 2" x 7' 10")

3.45m x 2.67m (11' 3" x 8' 9")

\*Available as an upgrade. For illustrative purposes only. Specifications & layouts correct at time of print and are subject to change.