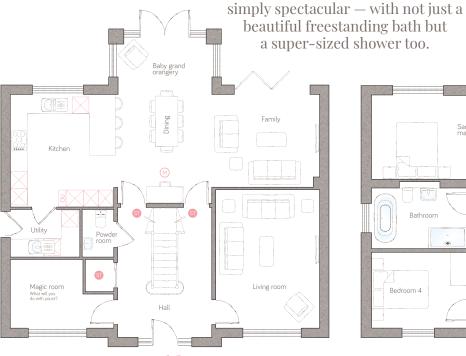

## ground floor

3.82m x 3.98m (12' 6" x 13' 1") 3.67m x 4.92m (12' 0" x 16' 1") 3.34m x 5.87m (10' 11" x 19' 3") 2.57m x 2.42m (8' 5" x 7' 11") family room 3.82m x 3.27m (12' 6" x 10' 9") powder room 1.11m x 1.70m (3' 8" x 5' 6")

⑤ Storage ℳ Monogram space OU Open unit LC Linen closet ∭ Appliance ℳ Air source heat cylinder

4.96m x 3.00m (16' 3" x 9' 10") 3.33m x 1.91m (10' 11" x 6' 3") 3.45m x 3.83m (11' 3" x 10' 11") ensuite 2 2.22m x 1.17m (7' 3" x 3' 10") bedroom 3 3.45m x 3.31m (11' 3" x 10' 10") bathroom 3.42m x 2.39m (11' 2" x 7' 10")