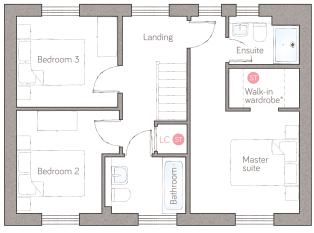

master suite 3.28m x 3.07m (5.92m max) (10' 9" x 10' 1" (19' 5" max) ensuite 2.12m x 1.45m (6' 11" x 4' 9") bedroom 2 3.10m max x 3.10m (10' 2" max x 10' 2") bathroom 2.43m x 1.70m (8' 0" x 5' 6")

bedroom 3 3.06m x 2.73m (10' x 8' 11")

⑤ Storage DL Demi-larder LC Linen closet ※Appliance ⑥ Air source heat cylinder Plot 140 as shown. Plots 134 & 135 are handed.

For illustrative purposes only. Specifications & layouts may be subject to change. <sup>\*</sup>Available as an upgrade.