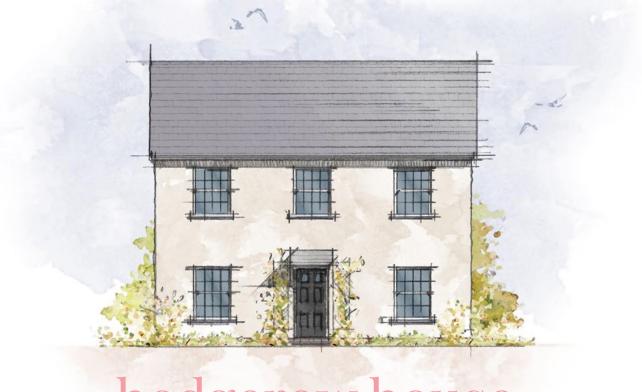

## hedgerow house

CRAFT COLLECTION · 3 BED, 2 BATH

A gorgeous double-fronted 3-bedroom home, symmetrically designed around a central hallway and staircase. Beautifully practical, the open plan kitchen diner features a utility with garden access, as well as classic double doors off the living room. The master bedroom is a real showstopper, with walk-in wardrobe space and luxury ensuite.