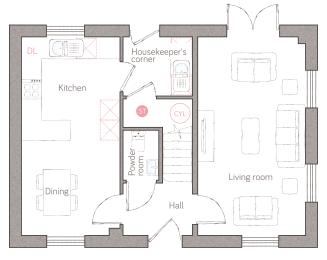

## ground floor

2.96m x 2.99m (9' 8" x 9' 10") 2.96m x 2.93m (9' 8" x 9' 7") living room 3.22m x 5.92m (10' 7" x 19' 5") powder room 1.07m x 1.50m (3' 6" x 4' 11")

housekeeper's 2.08m x 1.76m (6' 10" x 5' 9") corner

⑤ Storage DL Demi-larder LC Linen closet ※Appliance ⑥ Air source heat cylinder Plot 140 as shown. Plots 134 & 135 are handed.

For illustrative purposes only. Specifications & layouts may be subject to change. <sup>\*</sup>Available as an upgrade.