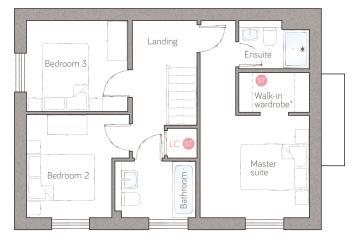

## first floor

 master suite
 3.28m x 3.07m (5.92m max) (10' 9" x 10' 1" (19' 5" max)
 ensuite
 2.12m x 1.45m (6' 11" x 4' 9")

 bedroon 2
 3.10m max x 3.10m (10' 2" max x 10' 2")
 bathroom
 2.43m x 1.70m (8' 0" x 5' 6")

 bedroon 3
 3.06m x 2.73m (10' x 8' 11")
 2.43m x 1.70m (8' 0" x 5' 6")

Storage DL Demi-larder LC Linen closet Appliance Air source heat cylinder Plots 10, 122 & 170 are handed.

Old Callywith Road, Bodmin, Cornwall PL31 2GT bunnyhomes.com 01208 244971 For illustrative purposes only. Specifications & layouts may be subject to change. \*Available as an upgrade.