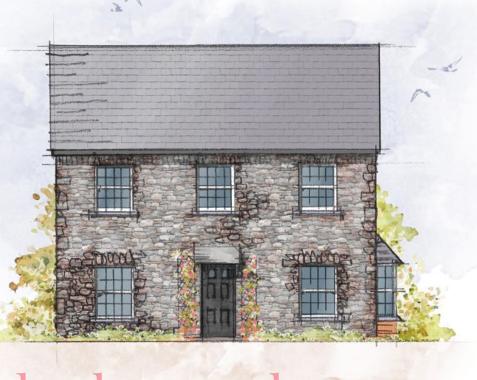

## hedgerow house

CRAFT COLLECTION • 3 BED, 2 BATH

A lovely double-fronted 3-bedroom home that divides the downstairs space equally between living and open plan kitchen/dining, with classic double doors in one, and a stunning bay feature window in the other. The master bedroom is a real showstopper, with walk-in wardrobe space and luxury ensuite.