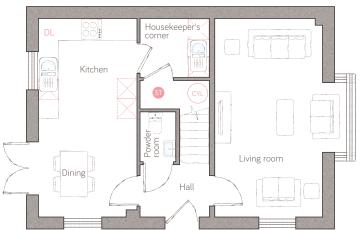

## ground floor

 kitchen
 2.96m x 3.03m (9' 8" x 9' 11")

 dining
 2.96m x 2.89m (9' 8" x 9' 6")

 living room
 3.90m max x 5.92m (12' 9" max x 19' 5")

 powder room
 1.07m x 1.50m (3' 6" x 4' 11")

 housekeeper's
 2.08m x 1.76m (6' 10" x 5' 9")

 corner
 2.08m x 1.76m (6' 10" x 5' 9")