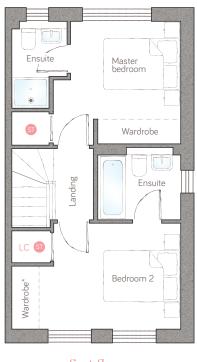

## first floor

 master bedroom
 3.33m x 3.21m (10' 11" x 10' 6")

 ensuite 1
 1.45m x 2.28m (4' 9" x 7' 5")

 bedroom 2
 4.42m x 2.77m (14' 6" x 9' 1")

 ensuite 2
 2.17m x 1.90m (7' 1" x 6' 2")

**PLOTS 4 & 20** 

🗐 Storage L Dynamic larder UC Utility cupboard LC Linen closet 💹 Appliance

2.20m x 3.11m (7' 3" x 10' 2")

4.42m x 4.86m (14' 6" x 15' 11")

living/dining

powder room 0.90m x 1.65m (2' 11" x 5' 5")

For illustrative purposes only. Specifications and layouts may be subject to change. \*Sliding wardrobe shown in bedroom 2 is available as an upgrade.