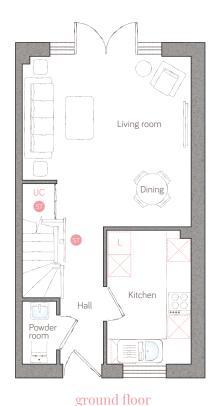

## honeysuckle cottage

This 2-bedroom semi-detached home is perfectly designed for modern-day living — both double bedrooms have their own ensuites! The light and spacious lounge/diner overlooks the garden through a stunning wall of full-height windows and French doors.

🗐 Storage L Dynamic larder UC Utility cupboard LC Linen closet 💹 Appliance

2.20m x 3.11m (7' 3" x 10' 2")

4.42m x 4.86m (14' 6" x 15' 11")

living/dining

powder room 0.90m x 1.65m (2' 11" x 5' 5")

For illustrative purposes only. Specifications and layouts may be subject to change. \*Sliding wardrobe shown in bedroom 2 is available as an upgrade.