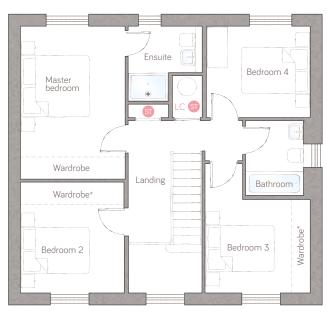

## first floor

master bedroom 3.08m x 4.48m (10' 1" x 14' 8") 3.04m x 3.26m (10' 0" x 10' 8")

bedroom 3 3.08m x 2.74m (10' 1" x 9' 0") 2.16m max x 2.2m max (7' 1" max x 7' 2" max) bedroom 4 3.05m x 2.68m (10' 0" x 8' 9") bathroom 1.90m x 2.20m (6' 2" x 7' 2")

🗐 Storage L Dynamic larder LC Linen closet 💹 Appliance

3.70m x 3.04m (12' 1" x 9' 11")

4.81m x 3.04m (15' 9" x 9' 11")

3.02m x 4.65m (9' 11" x 15' 3")

bunnyhomes Gibbs Plantation, Fremington, Barnstaple EX31 3UN bunnyhomes.com 01271 411014