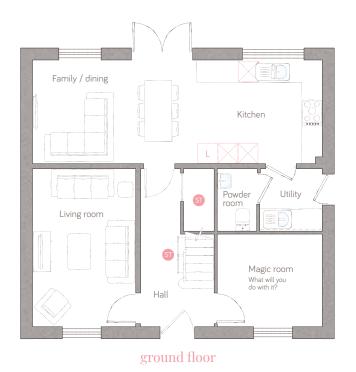

magic room

3.08m x 2.72m (10' 1" x 8' 11")

powder room 1.17m x 1.83m (3' 10" x 6' 0")

🗐 Storage L Dynamic larder LC Linen closet 💹 Appliance

3.70m x 3.04m (12' 1" x 9' 11")

4.81m x 3.04m (15' 9" x 9' 11")

3.02m x 4.65m (9' 11" x 15' 3")

bunnyhomes Gibbs Plantation, Fremington, Barnstaple EX31 3UN bunnyhomes.com 01271 411014