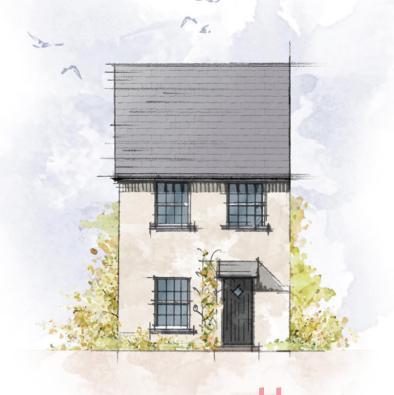

## poppy cottage

CRAFT COLLECTION · 3 BED, 2 BATH

A pretty 3-bedroom semi-detached home with wow-appeal! Bi-fold doors onto the garden from the open plan kitchen/diner make this room ideal for entertaining. It's got great storage where you need it – a built-in hallway cupboard and space-saving understairs pull-outs. There's even an ensuite in the master bedroom.