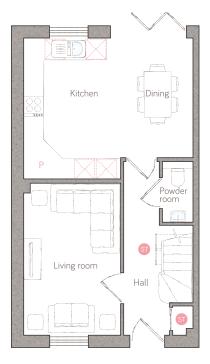

## ground floor

living room 2.85m x 4.46m (9' 4" x 14' 7") powder room 0.90m x 1.70m (2' 11" x 5' 6") kitchen/dining 4.98m x 4.14m max (16' 4" x 13' 7" max)

Bathroom

Wardrobe\*

Master bedroom

Ensuite

Bedroom 2