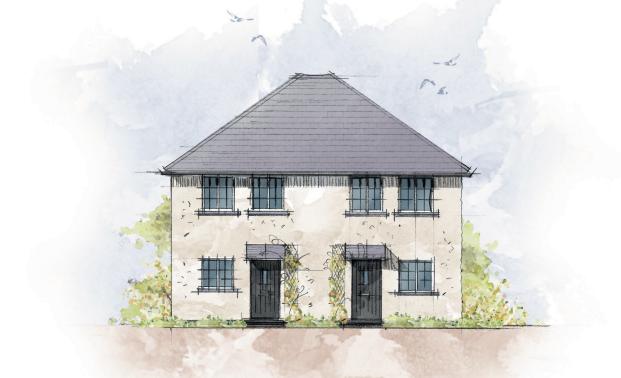

## honeysuckle cottage

CRAFT COLLECTION · 2 BED, 2 BATH

This 2-bedroom semi-detached home is perfectly designed for modern-day living — both double bedrooms have their own ensuites! The light and spacious lounge/diner overlooks the garden through a stunning wall of full-height windows and French doors.