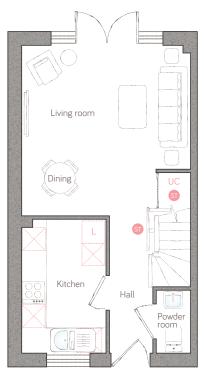

ground floor

2.20m x 3.11m (7' 3" x 10' 2") living/dining 4.42m x 4.86m (14' 6" x 15' 11") powder room 0.90m x 1.65m (2' 11" x 5' 5")

Ensuite Wardrobe Ensuite Bedroom 2

first floor

master bedroom 3.33m x 3.21m (10' 11" x 10' 6") 1.45m x 2.28m (4' 9" x 7' 5")

bedroom 2 4.42m x 2.77m (14' 6" x 9' 1")

ensuite 2 2.17m x 1.90m (7' 1" x 6' 2")

⑤ Storage L Dynamic larder UC Utility cupboard LC Linen closet ☒ Appliance

bunnyhomes Budhyn Mellyon, Carbis Bay, St Ives TR26 2QZ bunnyhomes.com 01736 322171