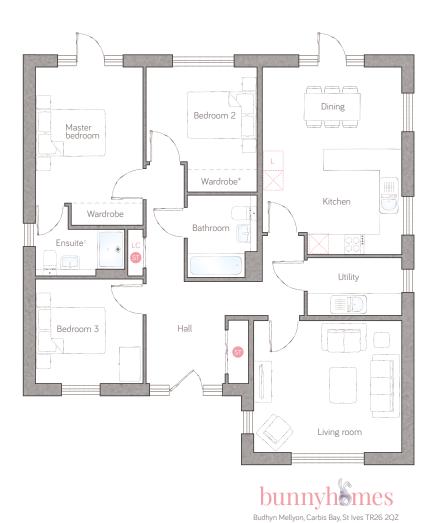

## fox's leap

CRAFT COLLECTION · 3 BED, 2 BATH

With separately-defined sleeping and living areas accessed off a light, open central hallway, this 3-double bedroom bungalow has reinvented one-level living. Both the kitchen and master bedroom lead out onto the garden and there's a handy separate utility too.

## bungalow

| kitchen        | 4.10m x 3.10m (13' 5" x 10' 2") |
|----------------|---------------------------------|
| dining         | 4.10m x 2.41m (13' 5" x 7' 11") |
| living room    | 4.35m x 3.87m (14' 3" x 12' 8") |
| utility        | 2.78m x 1.70m (9' 1" x 5' 6")   |
| master bedroom | 3.16m x 4.65m (10' 4" x 15' 3") |
| ensuite        | 2.62m x 1.37m (8' 7" x 4' 6")   |
| bedroom 2      | 3.26m x 3.67m (10' 8" x 12' 0"  |
| bedroom 3      | 3.16m x 3.07m (10' 4" x 10' 1") |
| bathroom       | 2.05m x 2.42m (6' 8" x 7' 11")  |

🗊 Storage L Dynamic larder LC Linen closet 💹 Appliance

For illustrative purposes only. Specifications and layouts may be subject to change. \*Sliding wardrobe shown in bedroom 2 is available as an upgrade. 'Ensuite window on plot 3 only.