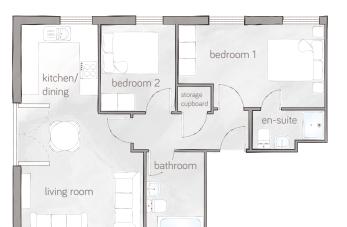

## get in touch

Call: 01208 455171 Email: rentals@bunnyhomes.com Web: bunnyhomes.com Address: beachgrass apartments, Church Road, Saltash, Cornwall, PL12 4AE 3.

Apartment 6

Apartment 3

• Master with ensuite. • Walk-in wardrobe.

• Fuliet balcony.

• Double guest/2nd bedroom.

• Space for a washer/dryer. • Integrated fridge freezer. • Integrated dishwasher. • Ceramic easy clean hob.

• Lobby storage for coats

• Double stacking laundry

• Communal Sky Q dish.

• Entrance CCTV for

enhanced security.

• Free car parking.

• Audio door entry system.

& wellies. USB sockets.

cupboard.

- Master two window bedroom with ensuite.
- Double guest/2nd bedroom.
- Juliet balcony.
- Extra large family bathroom.
- Space for a washer/dryer.
- Integrated fridge freezer.
- Integrated dishwasher.
- Ceramic easy clean hob.
- USB socket.
- Considerate storage for coats and wellies.
- Communal Sky Q dish.
- Entrance CCTV.
- Audio door entry system.
- Free car parking.