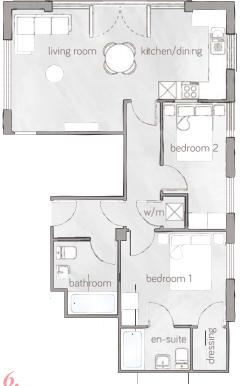

## get in touch

Call: 01208 455171 Email: rentals@bunnyhomes.com Web: bunnyhomes.com Address: beachgrass apartments, Church Road, Saltash, Cornwall, PL12 4AE 3.

Apartment 6

Apartment 3

• Master with ensuite. • Walk-in wardrobe.

• Fuliet balcony.

• Double guest/2nd bedroom.

• Space for a washer/dryer. • Integrated fridge freezer. • Integrated dishwasher. • Ceramic easy clean hob.

• Lobby storage for coats

• Double stacking laundry

• Communal Sky Q dish.

• Entrance CCTV for

enhanced security.

• Free car parking.

• Audio door entry system.

& wellies. USB sockets.

cupboard.

- Master two window bedroom with ensuite.
- Double guest/2nd bedroom.
- Juliet balcony.
- Extra large family bathroom.
- Space for a washer/dryer.
- Integrated fridge freezer.
- Integrated dishwasher.
- Ceramic easy clean hob.
- USB socket.
- Considerate storage for coats and wellies.
- Communal Sky Q dish.
- Entrance CCTV.
- Audio door entry system.
- Free car parking.