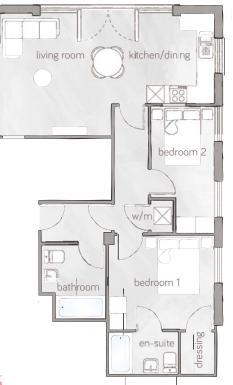

## get in touch

Call: 01208 455171 Email: rentals@bunnyhomes.com Web: bunnyhomes.com Address: beachgrass apartments, Church Road, Saltash, Cornwall, PL12 4AE 3.

Apartment 6

Apartment 3

• Master with ensuite. • Walk-in wardrobe.

• Fuliet balcony.

• Double guest/2nd bedroom.

• Space for a washer/dryer. • Integrated fridge freezer. • Integrated dishwasher. • Ceramic easy clean hob.

• Lobby storage for coats

• Double stacking laundry

• Communal Sky Q dish.

• Entrance CCTV for

enhanced security.

• Free car parking.

• Audio door entry system.

& wellies. USB sockets.

cupboard.

- Master two window bedroom with ensuite.
- Double guest/2nd bedroom.
- Juliet balcony.
- Extra large family bathroom.
- Space for a washer/dryer.
- Integrated fridge freezer.
- Integrated dishwasher.
- Ceramic easy clean hob.
- USB socket.
- Considerate storage for coats and wellies.
- Communal Sky Q dish.
- Entrance CCTV.
- Audio door entry system.
- Free car parking.