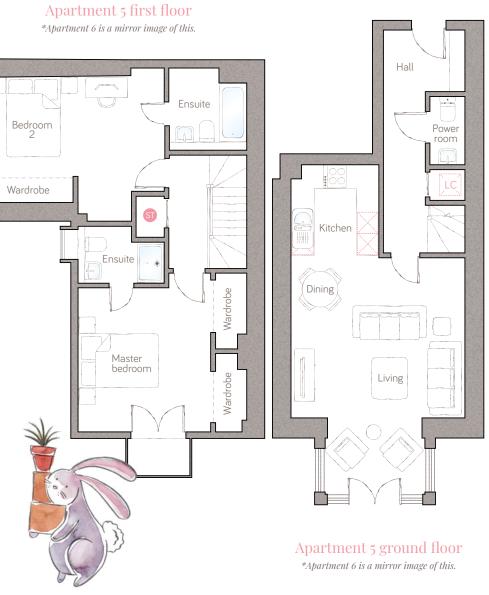

## Apartments 5 8 6\*

Stunning duplex apartments with open plan living and two primary ensuite bedroom suites located over the second and third floors.

The entrance hall with cloakroom and laundry cupboard leads thought to an open plan kitchen and living area, featuring a large bay window with patio doors and Juliet balcony with far reaching views across the Downs and down to the sea.

Stairs lead up to two equally-sized primary bedroom suites, with fitted wardrobes and ensuite bathrooms. The front suite benefits from patio doors and a step-out balcony with sweeping views.