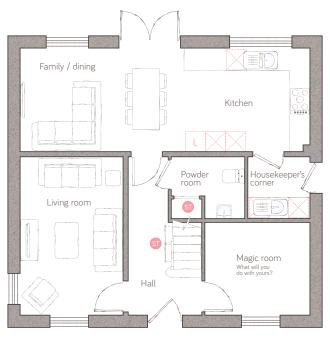

## ground floor

3.70m x 3.04m (12' 1" x 9' 11") 4.81m x 3.04m (15' 9" x 9' 11") 3.02m x 4.65m (9' 11" x 15' 3")

housekeeper's

3.08m x 2.72m (10' 1" x 8' 11") 2.16m x 1.81m (7' 1" x 5' 11") 1.82m x 1.81m (5' 11" x 5' 11")

⑤ Storage L Dynamic larder LC Linen closet ◯ Appliance ◯ Air source heat cylinder