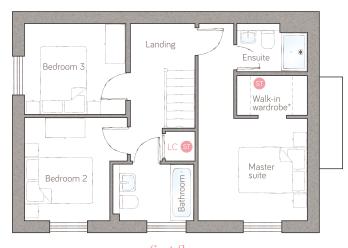

master suite 3.28m x 3.07m (5.92m max) (10' 9" x 10' 1" (19' 5" max) ensuite 2.12m x 1.45m (6' 11" x 4' 9") bathroom 2.43m x 1.70m (8' 0" x 5' 6") bedroom 2 3.10m max x 3.10m (10' 2" max x 10' 2")

bedroom 3 3.06m x 2.73m (10' x 8' 11")

 $\label{thm:wardrobes} \begin{tabular}{ll} $^*Wardrobes are available as an upgrade. For illustrative purposes only. Specifications \& layouts may be subject to change across neighbourhoods. \end{tabular}$ 