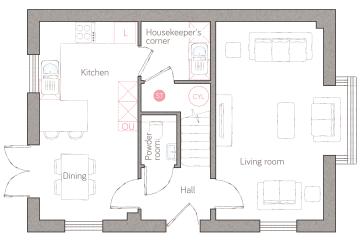

## ground floor

2.96m x 3.03m (9' 8" x 9' 11") 2.96m x 2.89m (9' 8" x 9' 6")

living room 3.90m max x 5.92m (12' 9" max x 19' 5")

powder room 1.07m x 1.50m (3' 6" x 4' 11") housekeeper's 2.08m x 1.76m (6' 10" x 5' 9")