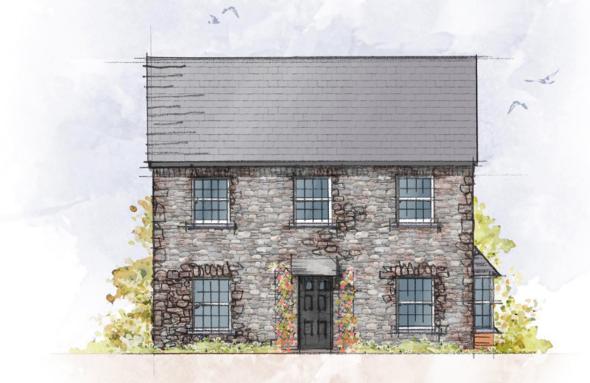

CRAFT COLLECTION · 3 BED, 2 BATH

A lovely double-fronted 3-bedroom home that divides the downstairs space equally between living and open plan kitchen/dining, with classic double doors in one, and a stunning bay feature window in the other. The master bedroom is a real showstopper, with walk-in wardrobe space and luxury ensuite.