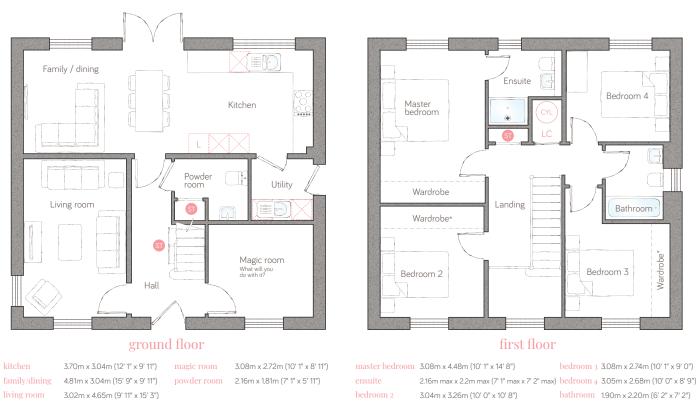

With a huge family kitchen, dining and casual sitting area running the whole width of the house, this superb 4-bedroomfamily home offers future-proofed, flexible living space that can grow with you. There's multiple reception rooms, a galleried landing and lots of practical storage too.

Storage L Dynamic larder LC Linen closet Appliance Air source heat cylinder PLOT 15

For illustrative purposes only. Specifications and layouts may be subject to change. \*Sliding wardrobes shown in bedrooms 2 and 3 are available as an upgrade.