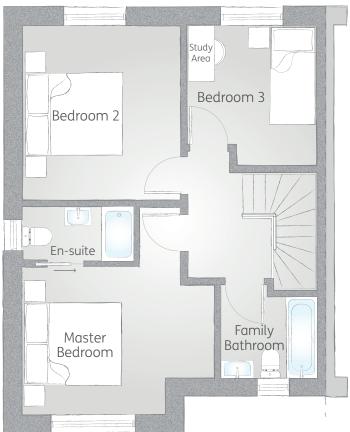

 Master Bedroom
 13' 5" x 14' 9"
 4.1m x 4.5m

 En-suite
 7' 10" x 3' 7"
 2.4m x 1.1m

 Bedroom 2
 11' 2" x 12' 6"
 3.4m x 3.8m

 Bedroom 3
 9' 2" x 9' 10"
 2.8m x 3.0m

 Family Bathroom
 6' 11" x 6' 7"
 2.1m x 2.0m

**Ground Floor** 

**First Floor** 

## **Three Bedroom Home**

Plots 4 & 6 shown, plots 5 & 7 have opposite layout.

Key: 🔯 Hob, OV Oven, FF Fridge/Freezer L Larder unit, DW Dishwasher, WT intergrated Washing & Tumble dryer

Sketch plan are for illustrative purposes only. All measurements, sizes and locations of walls, doors, window fittings and appliances are shown conventionally. They are approximate only and cannot be regarded as being a representation either by the Seller or their Agent. We hope that these plans will assist you by providing you with a general impression of the layout of the accommodation. The plans are not to scale nor accurate in detail.