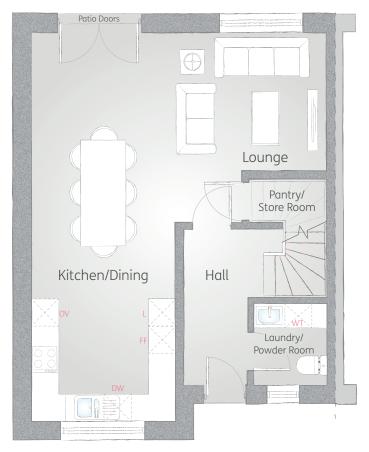

## **Hedgerow House**

This house welcomes you with a spacious hall leading to the living area which spans the width of the house. Everything has a place in this thoughtfully and practically designed home, with a clever under the stairs pantry and store, a ground floor powder room along with the laundry.

## **Ground Floor**

| First Floor               |                 |             |
|---------------------------|-----------------|-------------|
| Laundry/<br>Powder Room   | 4' 11" x 5' 11" | 1.5m x 1.8m |
| Kitchen/Dining/<br>Lounge | 20' 8" x 27' 7" | 6.3m x 8.4m |

**Ground Floor** 

**First Floor** 

## **Three Bedroom Home**

Plots 4 & 6 shown, plots 5 & 7 have opposite layout.

Key: 🔯 Hob, OV Oven, FF Fridge/Freezer L Larder unit, DW Dishwasher, WT intergrated Washing & Tumble dryer

Sketch plan are for illustrative purposes only. All measurements, sizes and locations of walls, doors, window fittings and appliances are shown conventionally. They are approximate only and cannot be regarded as being a representation either by the Seller or their Agent. We hope that these plans will assist you by providing you with a general impression of the layout of the accommodation. The plans are not to scale nor accurate in detail.