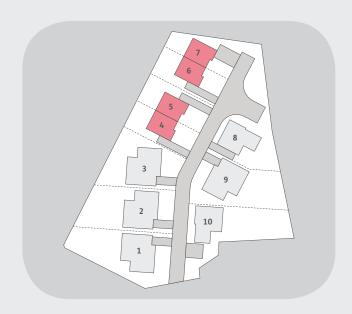

## **Three Bedroom Home**

Plots 4 & 6 shown, plots 5 & 7 have opposite layout.

Key: 🔯 Hob, OV Oven, FF Fridge/Freezer L Larder unit, DW Dishwasher, WT intergrated Washing & Tumble dryer

Sketch plan are for illustrative purposes only. All measurements, sizes and locations of walls, doors, window fittings and appliances are shown conventionally. They are approximate only and cannot be regarded as being a representation either by the Seller or their Agent. We hope that these plans will assist you by providing you with a general impression of the layout of the accommodation. The plans are not to scale nor accurate in detail.