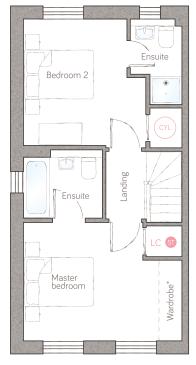

ground floor

2.27m x 3.97m (7' 5" x 13' 0") living/dining 4.42m x 4.90m (14' 6" x 16' 1") powder room 0.87m x 2.24m (2' 10" x 7' 4")

first floor

master bedroom 4.42m x 3.29m (14' 6" x 10' 9")

3.40m x 3.52m (11' 2" x 11' 6")

ensuite 2.20m x 1.90m (7' 2" x 6' 2") ensuite 2 1.45m x 2.39m (4' 9" x 7' 10")

bunnyhomes.com 01208 244099