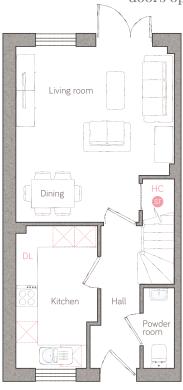

ground floor

2.27m x 3.97m (7' 5" x 13' 0") living/dining 4.42m x 4.90m (14' 6" x 16' 1") powder room 0.87m x 2.24m (2' 10" x 7' 4")

first floor

master bedroom 4.42m x 3.29m (14' 6" x 10' 9")

3.40m x 3.52m (11' 2" x 11' 6")