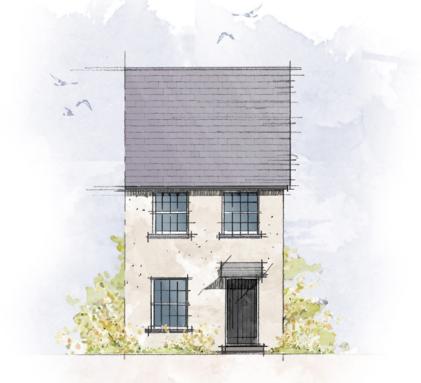

## apple cottage

CRAFT COLLECTION · 2 BED, 2 BATH

This perfectly proportioned 2-bedroom semi-detached home is laid out for laid-back living. Enjoy cosy underfloor heating throughout the downstairs, a well-spec'd kitchen and a generous lounge/diner with doors opening out onto the garden beyond.