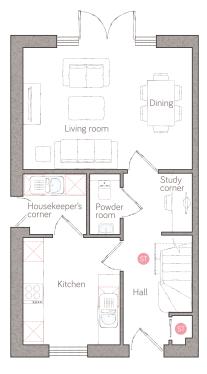

## ground floor

living/dining

4.98m x 3.57m (16' 4" x 11' 8") 3.10m x 2.89m (10' 1" x 9' 5")

powder room 0.90m x 1.78m (2' 11" x 5' 9") housekeeper's 1.86m x 1.78m (6' 1" x 5' 10")

Bedroom 2 Landing Bathroom Wardrobe<sup>3</sup> Master hedroom Ensuite

⑤ Storage LC Linen closet ☒ Appliance ⊚ Air source heat cylinder Plot 160 as shown. Plot 161 is handed.