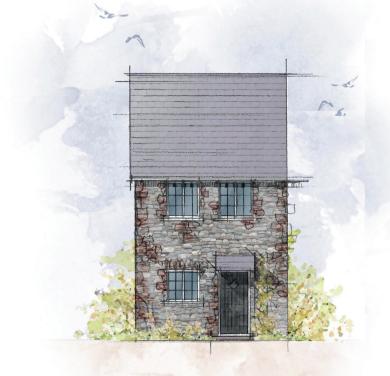

## honeysuckle cottage

CRAFT COLLECTION · 2 BED, 2 BATH

This 2-bedroom semi-detached home is perfectly designed for modern-day living — both double bedrooms have ensuite bathrooms. The light and spacious lounge/diner overlooks the garden through a stunning wall of full-height windows and classic double doors.