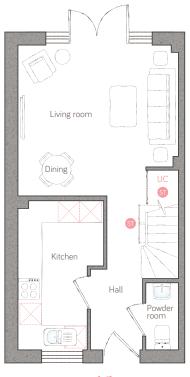

ground floor

kitchen 2.36m x 4.11m (7" 9" x 13' 5") living/dining 4.42m x 4.16m (14' 6" x 13' 8")

powder room 0.90m x 1.85m (2' 11" x 6' 1")

 $\ensuremath{\mathfrak{G}}$  Storage UC Utility cupboard LC Linen closet  $\ensuremath{\boxtimes}$  Appliance  $\ensuremath{\mathfrak{G}}$  Air source heat cylinder PLOTS 8 & 10