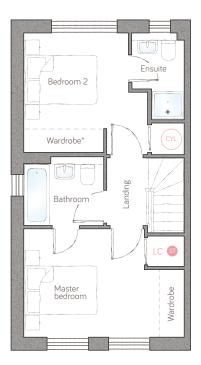

## first floor

 master bedroom
 4.42m x 2.97m (14' 6" x 9' 9")
 bedroom 2
 3.41m x 3.28m (11' 2" x 10' 9")

 bathroom/ensuite
 2.20m x 1.70m (7' 2" x 5' 6")
 ensuite
 1.45m x 2.39m (4' 9" x 7' 10")

For illustrative purposes only. Specifications and layouts may be subject to change. \*Sliding wardrobe shown in bedroom 2 is available as an upgrade.