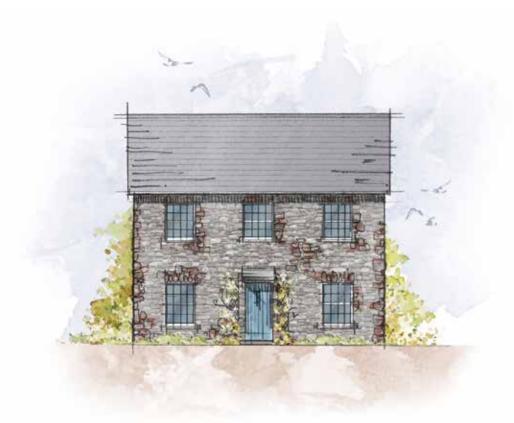

## hedgerow house

CRAFT COLLECTION

A gorgeous double-fronted 3-bedroom home, symmetrically designed around a central hallway and staircase. With an open plan kitchen diner and patio doors to the garden from the lounge, it also features an ensuite in the master bedroom and useful understairs storage.