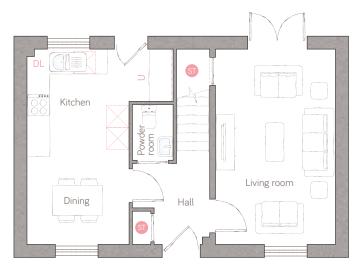

## ground floor

3.92m x 2.82m (12' 10" x 9' 3") dining 2.73m x 2.43m (8' 11" x 7' 11") living room 3.22m x 5.25m (10' 5" x 17' 2")

powder room 1.10m x 1.50m (3' 7" x 4' 11")