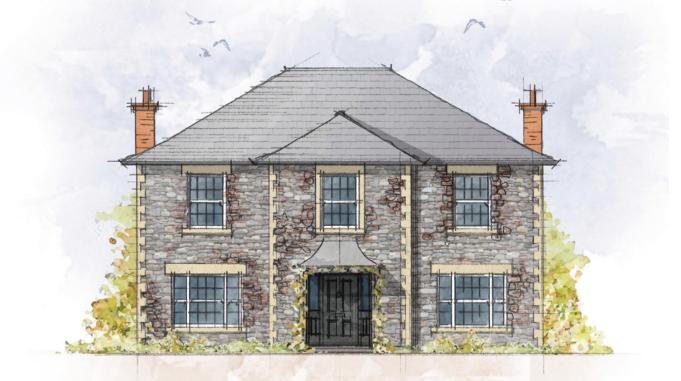

## the manor house

CRAFT COLLECTION · 4 BED, 3 BATH

Possibly the finest addition to our Craft Collection yet. The Manor House with a baby grand orangery, dramatic central staircase, full galleried landing, magnificent family living area and your own Monogram space. Our Sanctuary master bedroom suite with walk in/walk out wardrobe and shower, double basin and room for a relaxed sofa area, exudes quiet luxury. With 3 bathrooms, 2 of which are ensuites, 4 full double bedrooms, this fine home awe-inspires for all time.