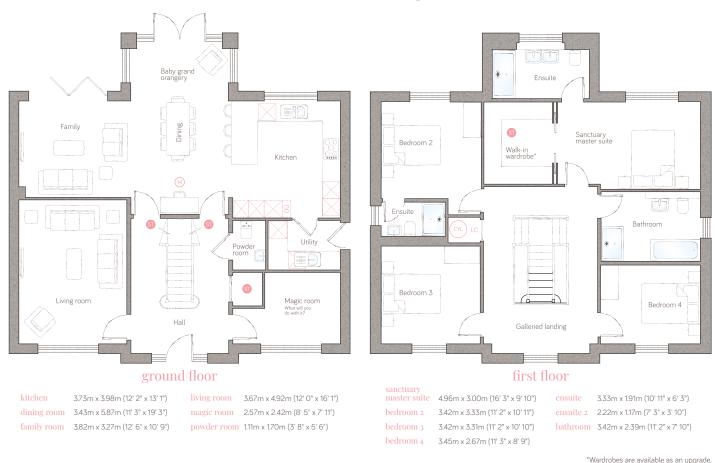

## the manor house

CRAFT COLLECTION · 4 BED, 3 BATH

Possibly the finest addition to our Craft Collection yet. The Manor House with a baby grand orangery, dramatic central staircase, full galleried landing, magnificent family living area and your own Monogram space. Our Sanctuary master bedroom suite with walk in/walk out wardrobe and shower, double basin and room for a relaxed sofa area, exudes quiet luxury. With 3 bathrooms, 2 of which are ensuites, 4 full double bedrooms, this fine home awe-inspires for all time.

🗐 Storage 🛞 Monogram space OU Open unit LC Linen closet 🎆 Appliance 💿 Air source heat cylinder

For illustrative purposes only. Specifications & layouts may be subject to change across neighbourhoods.

bunnyhomes.com 01208 244099