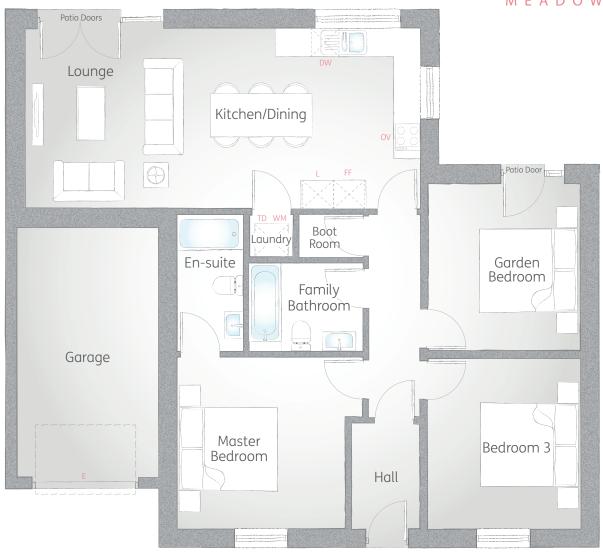

| Kitchen/Dining/ |                   |             |
|-----------------|-------------------|-------------|
| Lounge          | 27' 7" x 12' 6"   | 8.4m x 3.8m |
| Master Bedroom  | 11' 10" x 12' 2"  | 3.6m x 3.7m |
| En-suite        | 4' 7" x 9' 6"     | 1.4m x 2.9m |
| Garden Bedroom  | 10' 10" x 11' 10" | 3.3m x 3.6m |
| Bedroom 3       | 10' 10" x 11' 10" | 3.3m x 3.6m |
| Family Bathroom | 7' 10" x 6' 3"    | 2.4m x 1.9m |
| Garage          | 9' 10" x 17' 5"   | 3.0m x 5.3m |

## **Three Bedroom Home**

Plots 2, 3 & 9 shown, plot 1 has opposite layout.

**Key:** By Hob, OV Oven, FF Fridge/Freezer, DW Dishwasher, L Larder unit, WM Washing machine & TD Tumble dryer (not provided), E Electric garage door

Sketch plan are for illustrative purposes only. All measurements, sizes and locations of walls, doors, window fittings and appliances are shown conventionally. They are approximate only and cannot be regarded as being a representation either by the Seller or their Agent. We hope that these plans will assist you by providing you with a general impression of the layout of the accommodation. The plans are not to scale nor accurate in detail.