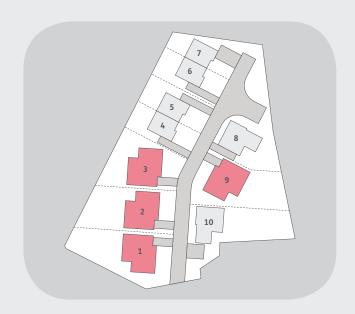

## **Three Bedroom Home**

Plots 2, 3 & 9 shown, plot 1 has opposite layout.

**Key:** By Hob, OV Oven, FF Fridge/Freezer, DW Dishwasher, L Larder unit, WM Washing machine & TD Tumble dryer (not provided), E Electric garage door