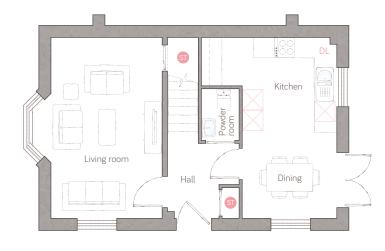

ground floor

## first floor

living room

3.92m x 2.82m (12' 10" x 9' 3") 2.73m x 2.43m (8' 11" x 7' 11") 3.22m x 5.25m (10' 5" x 17' 2")

powder room 1.10m x 1.50m (3' 7" x 4' 11")

master bedroom 2.53m x 3.76m (8' 3" x 12' 3") 2.53m x 1.17m (8' 3" x 3' 10") 3.28m x 3.07m (10' 7" x 10' 0") bedroom 3 3.28m x 2.08m (10' 7" x 6' 8") bathroom 2.26m x 1.70m (7' 5" x 5' 6")

🗐 Storage DL Demi-larder U Utility area LC Linen closet 💹 Appliance

For illustrative purposes only. Specifications and layouts may be subject to change. \*Sliding wardrobes shown in bedrooms 2 are available as an upgrade.