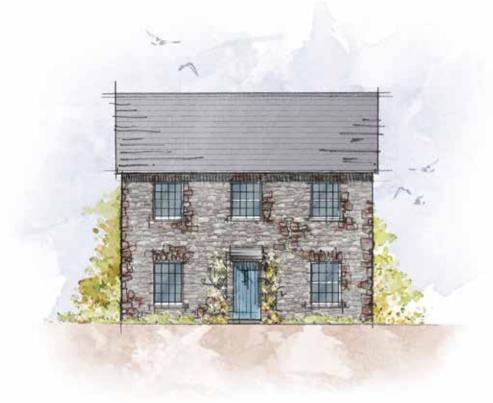

## hedgerow house CRAFT COLLECTION

A gorgeous double-fronted 3-bedroom home, symmetrically designed around a central hallway and staircase. With an open plan kitchen diner and patio doors to the garden from the lounge, it also features an ensuite in the master bedroom and useful understairs storage.