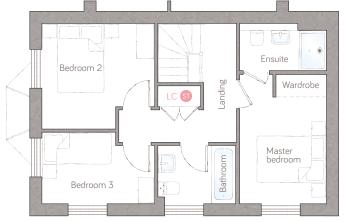

## first floor

living room

3.92m x 2.82m (12' 10" x 9' 3") 2.73m x 2.43m (8' 11" x 7' 11") 3.22m x 5.25m (10' 5" x 17' 2")

powder room 1.10m x 1.50m (3' 7" x 4' 11")

master bedroom 2.53m x 3.76m (8' 3" x 12' 3") 2.53m x 1.17m (8' 3" x 3' 10") 3.28m x 3.07m (10' 7" x 10' 0") bedroom 3 3.28m x 2.08m (10' 7" x 6' 8") bathroom 2.26m x 1.70m (7' 5" x 5' 6")

🗐 Storage DL Demi-larder U Utility area LC Linen closet 💹 Appliance

For illustrative purposes only. Specifications and layouts may be subject to change. \*Sliding wardrobes shown in bedrooms 2 are available as an upgrade.