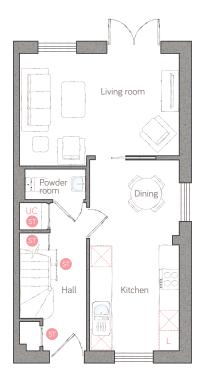

## ground floor

kitchen/dining 2.63m x 5.61m (8' 7" x 18' 5") powder room 1.81m x 0.90m (5' 11" x 2' 11") living room 4.69m x 3.01m (15' 4" x 9' 10")

⑤ Storage L Dynamic larder UC Utility cupboard LC Linen closet 

Appliance 
Air source heat cylinder PLOTS 3 & 11