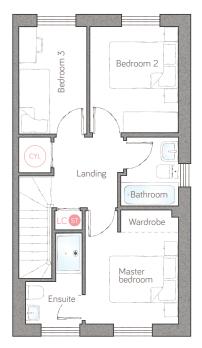

## first floor

 master bedroom
 2.74m x 3.35m (9' 0" x 11' 0")
 bedroom 2
 2.60m x 3.12m (8' 6" x 10' 2")

 ensuite
 1.66m x 2.67m max (5' 5" x 8' 9" max)
 bedroom 3
 2.00m x 3.16m (6' 6" x 10' 4")

1.70m max x 2.02m (5' 6" max x 6' 7")