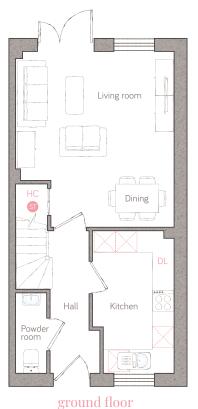

This perfectly proportioned 2-bedroom home is laid out for laid-back living. With a well-spec'd kitchen and a generous lounge/diner with doors opening out onto the garden beyond.

kitchen 2.27m x 3.97m (7' 5" x 13' 0") living/dining 4.42m x 4.90m (14' 6" x 16' 1")

Storage DL Demi-larder HC Housekeeper's cupboard LC Linen closet Appliance Air source heat cylinder Plots 15 & 22

For illustrative purposes only. Specifications & layouts may be subject to change.