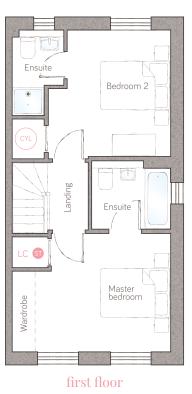

13' 0") powder room 0.87m x 2.24m (2' 10" x 7' 4")

 master bedroom
 4.42m x 3.29m (14' 6" x 10' 9")

 bedroom 2
 3.40m x 3.52m (11' 2" x 11' 6")

ensuite 2.20m x 1.90m (7' 2" x 6' 2") ensuite 2 1.45m x 2.39m (4' 9" x 7' 10")

Storage DL Demi-larder HC Housekeeper's cupboard LC Linen closet Appliance Air source heat cylinder Plots 15 & 22

For illustrative purposes only. Specifications & layouts may be subject to change.