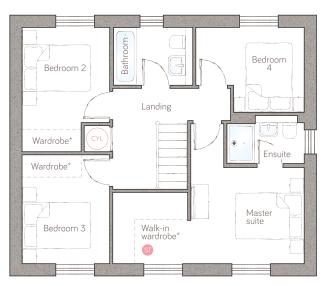

master suite 3.33m x 4.11m (10' 9" x 13' 4") 2.27m x 1.41m max (7' 5" x 4' 7" max) 2.20m x 1.50m (7' 2" x 4' 11")

bathroom

bedroom 2 2.57m x 3.65m (8' 4" x 11' 9") bedroom 3 2.57m x 3.20m (8' 4" x 10' 4") bedroom 4 3.18m x 2.49m (10' 4" x 8' 1") 2.32m x 1.70m (7' 7" x 5' 6")

⑤ Storage P Pantry ※ Appliance ⑥ Air source heat cylinder

 $\label{thm:wardrobes} \begin{tabular}{ll} $^*Wardrobes are available as an upgrade. For illustrative purposes only. Specifications \& layouts may be subject to change across neighbourhoods. \end{tabular}$ 