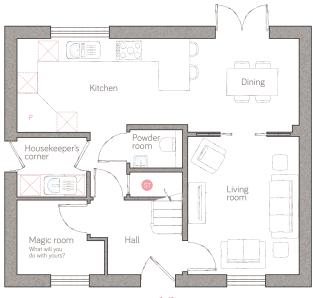

## ground floor

5.08m x 2.76m (16' 8" x 9' 0") 3.21m x 2.75m (10' 6" x 9' 0") living room 3.27m x 4.06m (10' 7" x 13' 3")

magic room 2.57m x 2.19m (8' 4" x 7' 1") powder room 1.55m x 1.12m (5' 1" x 3' 8") housekeeper's 2.05m x 1.75m (6' 8" x 5' 8")

⑤ Storage P Pantry ※ Appliance ⑥ Air source heat cylinder

 $\label{thm:wardrobes} \begin{tabular}{ll} $^*Wardrobes are available as an upgrade. For illustrative purposes only. Specifications \& layouts may be subject to change across neighbourhoods. \end{tabular}$ 