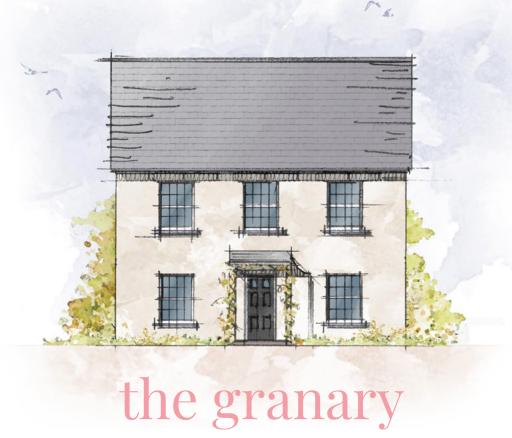

CRAFT COLLECTION · 4 BED, 2 BATH

A beautiful 4-double bedroom home that delivers so much adaptable space. The modern, open plan kitchen diner can flow freely into the lounge and has classic double doors to the garden. The hotel-style master suite boasts a fabulous walk-in wardrobe space.