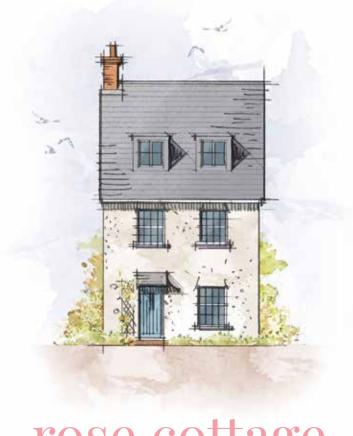

## rose cottage CRAFT COLLECTION

A delightful 3-bedroom home with a well considered layout. The modern kitchen diner flows through to patio doors and the garden beyond. With an ensuite to the master bedroom and lots of thoughtfully designed-in storage it's the perfect family home.