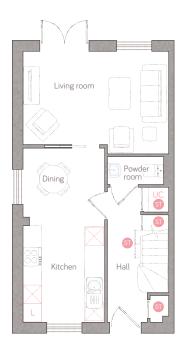

living room

kitchen/dining 2.63m x 5.61m (8' 7" x 18' 5") powder room 1.81m x 0.90m (5' 11" x 2' 11") 4.69m x 3.01m (15' 4" x 9' 10")

ground floor

💿 Storage L Dynamic larder UC Utility cupboard LC Linen closet 💹 Appliance