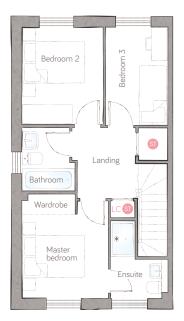

## first floor

master bedroom 2.74m x 3.35m (9' 0" x 11' 0") 1.70m max x 2.02m (5' 6" max x 6' 7")

bedroom 2 2.60m x 3.12m (8' 6" x 10' 2") 1.86m x 2.48m max (6' 1" x 8' 1" max) bedroom 3 2.00m x 3.16m (6' 6" x 10' 4")