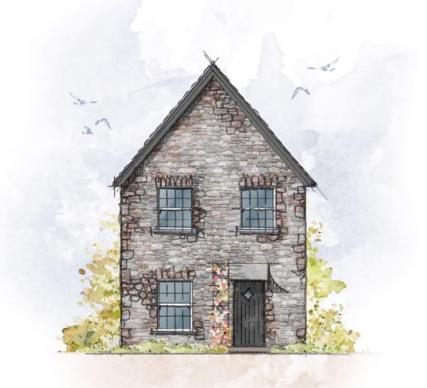

## rose cottage

CRAFT COLLECTION · 3 BED, 2 BATH

A delightful 3-bedroom semi-detached home that's packed with well-considered features, such as a study corner, a built-in hall cupboard and understairs storage. The living/dining room is bathed in light, with tall windows and classic double doors onto the garden and the master bedroom boasts an ensuite.