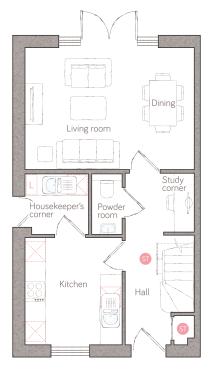

## ground floor

4.98m x 3.57m (16' 4" x 11' 8") 2.85m x 3.16m (9' 4" x 10' 4")

powder room 0.90m x 1.78m (2' 11" x 5' 9") housekeeper's 1.86m x 1.78m (6' 1" x 5' 10") corner