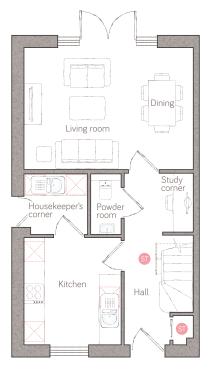

## ground floor

4.98m x 3.57m (16' 4" x 11' 8") 3.10m x 2.89m (10' 1" x 9' 5")

powder room 0.90m x 1.78m (2' 11" x 5' 9") housekeeper's 1.86m x 1.78m (6' 1" x 5' 10") corner

⑤ Storage LC Linen closet ◯ Appliance ⊚ Air source heat cylinder

For illustrative purposes only. Specifications & layouts may be subject to change. <sup>\*</sup>Available as an upgrade.