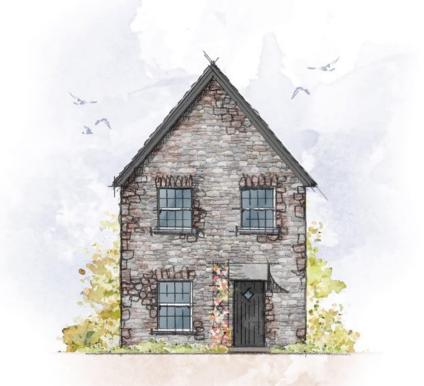

## rose cottage

CRAFT COLLECTION · 3 BED, 2 BATH

A delightful 3-bedroom semi-detached home that's packed with well-considered features, such as a study corner, a built-in hall cupboard and understairs storage. The living/dining room is bathed in light, with tall windows and classic double doors onto the garden, and the master bedroom boasts an ensuite.