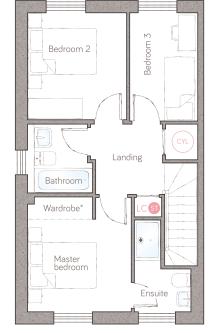

## first floor

master bedroom 3.03m x 3.35m (9' 11" x 11' 0")

bedroom 2 2.89m x 3.12m (9' 6" x 10' 2") 1.66m x 2.67m max (5' 5" x 8' 9" max) bedroom 3 2.00m x 3.16m (6' 6" x 10' 4")

1.90m x 2.02m (6' 2" x 6' 7")

⑤ Storage LC Linen closet ◯ Appliance ⊚ Air source heat cylinder

For illustrative purposes only. Specifications & layouts may be subject to change. <sup>\*</sup>Available as an upgrade.