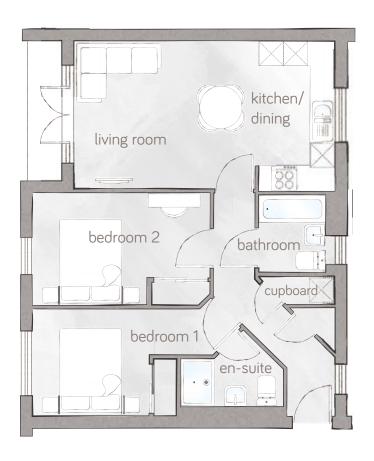

## the tide

Devonport's 1st private rent-only development: near The Old Market Square and minutes from where the Rivers Tamar & Plym meet.

The Tide is a luxury 2-bed, master ensuite, eco-friendly apartment.

## Apartment specs

- Hi-spec, 2-bed apartment
- Open-plan lounge, kitchen dining room
- Extra-large square footage with clever storage
- Master bedroom with ensuite shower room
- Built-in wardrobe
- Fitted kitchen with all-branded appliances

- Natural wood effect flooring throughout
- Private outside space or balcony on all levels
- Modern living only 10 minutes from Royal William Yard
- Ready-to-dress windows with curtain poles/tracks provided
- Low running costs