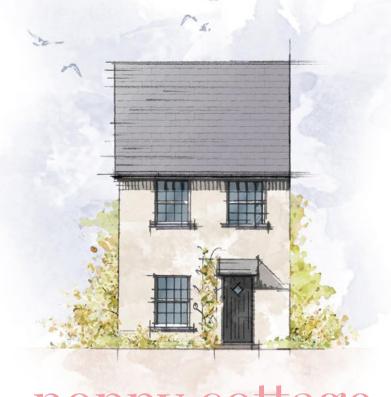

## poppy cottage

CRAFT COLLECTION · 3 BED, 2 BATH

A pretty 3-bedroom semi-detached home with wow-appeal! Bi-fold doors onto the garden from the open plan kitchen/diner make this room ideal for entertaining. It's got great storage where you need it – a built-in hallway cupboard and space-saving understairs pull-outs. There's even an ensuite in the master bedroom.