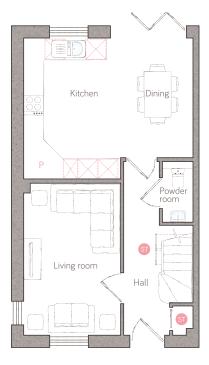

## ground floor

living room 2.85m x 4.46m (9' 4" x 14' 7") powder room 0.90m x 1.70m (2' 11" x 5' 6") kitchen/dining 4.98m x 4.14m max (16' 4" x 13' 7" max)

Bedroom 2

Bedroom 2

CYL

Landing

Bathroom

Wardrobe\*