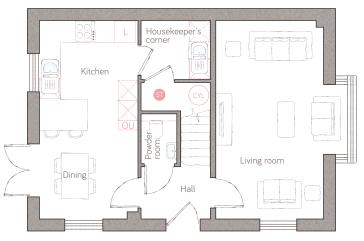

## ground floor

2.96m x 3.03m (9' 8" x 9' 11") 2.96m x 2.89m (9' 8" x 9' 6")

living room 3.90m max x 5.92m (12' 9" max x 19' 5")

powder room 1.07m x 1.50m (3' 6" x 4' 11") housekeeper's 2.08m x 1.76m (6' 10" x 5' 9")

⑤ Storage L Dynamic larder ○U Open unit LC Linen closet ☒ Appliance ⊚ Air source heat cylinder Plots 10, 122 & 170 are handed.

\*Available as an upgrade. For illustrative purposes only. Specifications & layouts correct at time of print and are subject to change.