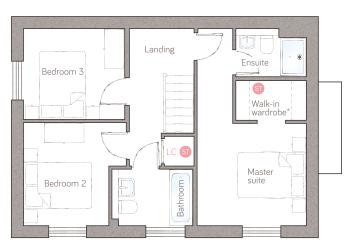

master suite 3.28m x 3.07m (5.92m max) (10' 9" x 10' 1" (19' 5" max) ensuite 2.12m x 1.45m (6' 11" x 4' 9") bedroom 2 3.10m max x 3.10m (10' 2" max x 10' 2")

bedroom 3 3.06m x 2.73m (10' x 8' 11")

bathroom 2.43m x 1.70m (8' 0" x 5' 6")

⑤ Storage L Dynamic larder ○U Open unit LC Linen closet ☒ Appliance ⊚ Air source heat cylinder Plots 10, 122 & 170 are handed.

\*Available as an upgrade. For illustrative purposes only. Specifications & layouts correct at time of print and are subject to change.