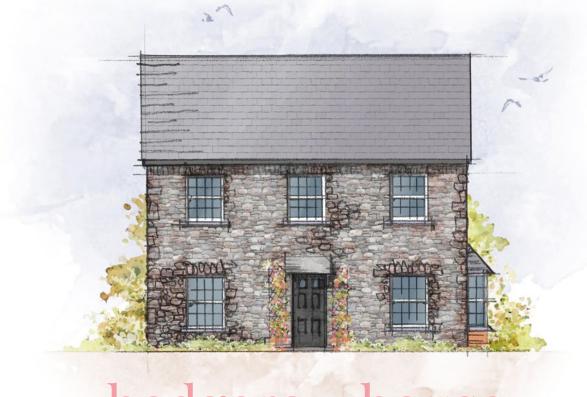

CRAFT COLLECTION · 3 BED, 2 BATH

A lovely 3-double bedroom home that divides the downstairs space equally between living and open plan kitchen/dining, with classic double doors in one, and a stunning bay feature window in the other. The master bedroom is a real showstopper, with walk-in wardrobe space and luxury ensuite.