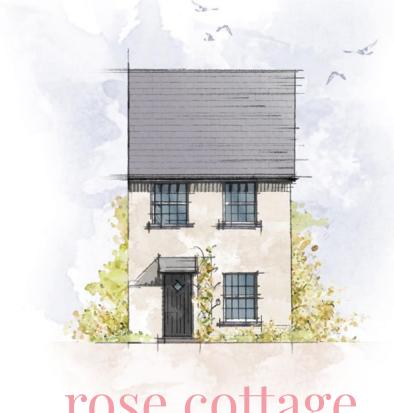

## rose cottage

CRAFT COLLECTION · 3 BED, 2 BATH

A delightful 3-bedroom semi-detached home that's packed with well-considered features, such as a study corner, a built-in hall cupboard and understairs storage. The living/dining room is bathed in light, with tall windows and classic double doors onto the garden, and the master bedroom boasts an ensuite.