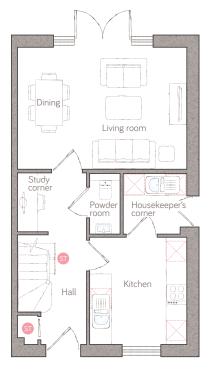

## ground floor

living/dining

4.98m x 3.57m (16' 4" x 11' 8") 3.10m x 2.89m (10' 1" x 9' 5")

powder room 0.90m x 1.78m (2' 11" x 5' 9") housekeeper's 1.86m x 1.78m (6' 1" x 5' 10") corner