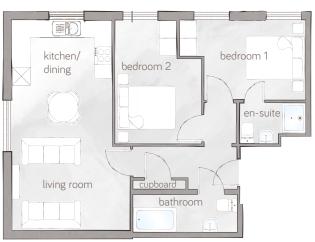

### the terrace

The Terrace is a large, bright, spacious airy two double bedroom apartment with master en-suite shower room, open-plan living space and private deck. Designed around the Scandinavian concept of 'hygge' for wellbeing, warmth and your own escape from the hectic demands of the everyday world. Your own private space to relax in, considerate storage, light filled living spaces, a beautiful bathroom and shower room, little details to make your life easier...

## bethroom 2 en-suite bedroom 1 kitchen/dining living room

#### Apartment 1

- Master two window bedroom with ensuite.
- Private deck.
- Triple-aspect open-plan living space.
- Space for a washer/dryer.
- Integrated Fridge freezer.
- Integrated dishwasher.
- Ceramic easy clean hob.
- Family bathroom.
- Wired for digital.
- USB sockets.
- Communal Sky Q dish.
- Entrance CCTV.
- Audio door entry system.
- Free car parking.