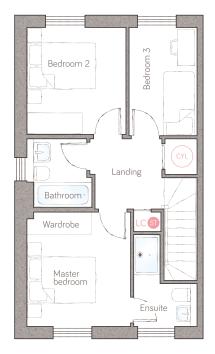

## first floor

master bedroom 3.03m x 3.35m (9' 11" x 11' 0")

bedroom 2 2.89m x 3.12m (9' 6" x 10' 2") 1.66m x 2.67m max (5' 5" x 8' 9" max) bedroom 3 2.00m x 3.16m (6' 6" x 10' 4") 1.90m x 2.02m (6' 2" x 6' 7")