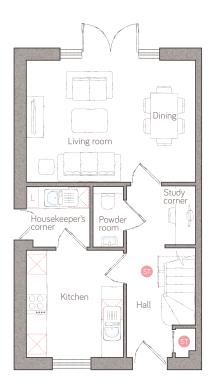

ground floor

powder room 0.90m x 1.78m (2' 11" x 5' 9")

housekeeper's 1.86m x 1.78m (6' 1" x 5' 10") corner

💿 Storage L Dynamic larder LC Linen closet 🔣 Appliance 💿 Air source heat cylinder Plots 7 & 24

4.98m x 3.57m (16' 4" x 11' 8")

2.85m x 3.16m (9' 4" x 10' 4")

living/dining

bunnyhomes Bramble Lane, Kilkhampton, Bude EX23 9FR For illustrative purposes only. Specifications & layouts may be subject to change.