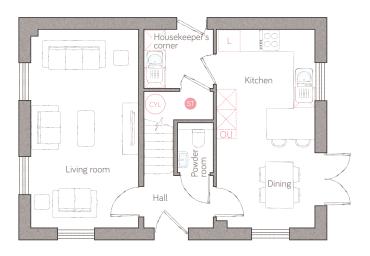

## ground floor

2.96m x 3.03m (9' 8" x 9' 11") 2.96m x 2.89m (9' 8" x 9' 6") living room 3.22m x 5.92m (10' 7" x 19' 5") powder room 1.07m x 1.50m (3' 6" x 4' 11") housekeeper's 2.08m x 1.76m (6' 10" x 5' 9") corner