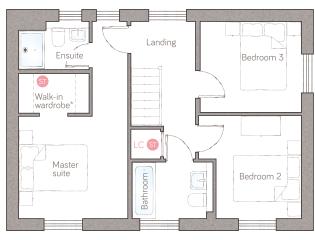

## first floor

master suite 3.28m x 3.07m (5.92m max) (10' 9" x 10' 1" (19' 5" max) ensuite 2.12m x 1.45m (6' 11" x 4' 9") bedroom 2 3.10m max x 3.10m (10' 2" max x 10' 2") bathroom 2.43m x 1.70m (8' 0" x 5' 6")

bedroom 3 3.06m x 2.73m (10' x 8' 11")

⑤ Storage L Dynamic larder ○U Open unit LC Linen closet ☒ Appliance ⊚ Air source heat cylinder Plot 27.

\*Available as an upgrade. For illustrative purposes only. Specifications & layouts correct at time of print and are subject to change.