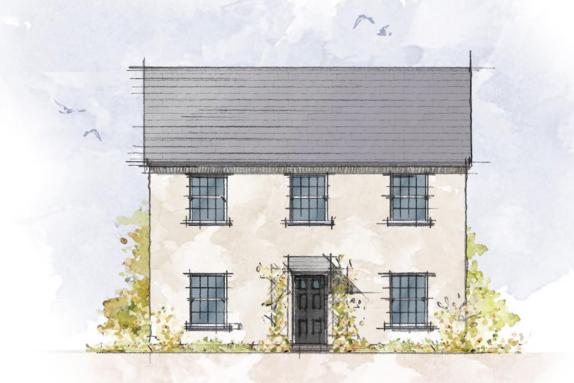

## hedgerow house

CRAFT COLLECTION · 3 BED, 2 BATH

A gorgeous 3-double bedroom home, symmetrically designed around a central hallway and staircase. Beautifully practical, the open plan kitchen diner features a utility with driveway access, as well as classic double doors to the garden. The master bedroom is a real showstopper, with walk-in wardrobe space and luxury ensuite.