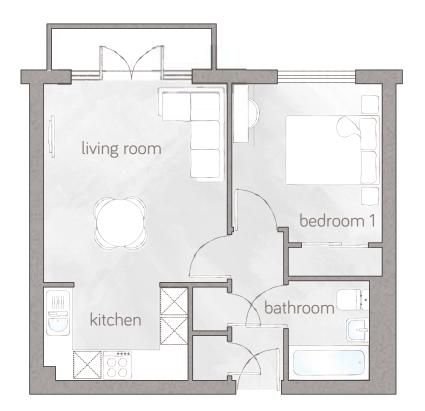

## the bay

The Bay is a one bed, eco-friendly corner apartment. Close to Devonport's landmark Guildhall, tower and new digital hub district, it offers all mod cons, elegant finishing and no compromise on space or convenience.

## Apartment specs

- Hi-spec 1-bed apartment
- Corner apartments flooded with natural light
- Open-plan lounge, kitchen/dining room
- Extra-large square footage with clever storage
- Bedroom with built-in wardrobe
- Main bathroom with full size bath
- Fitted kitchen with all-branded appliances

- Natural wood effect flooring throughout
- Private outside space or balcony on all levels
- Modern living only 10 minutes from Royal William Yard
- Ready-to-dress windows with curtain poles/tracks provided
- Low running costs