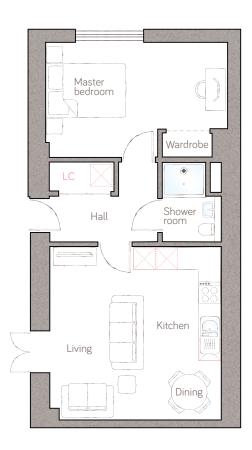

### Apartments 3 & 4\*

Spacious ground floor apartments with open plan living, a generous bedroom, bathroom and entrance hall.

The stylish open plan kitchen and living area has large patio doors that open onto a private terrace.

### **Specifications**

- Stylish Southwest built System Six kitchen with integrated premium range Hotpoint appliances & quartz worktops including full height back splash
- Spacious master bedroom with fitted wardrobes
- Bathroom with Villeroy & Boch fittings finished in full height Porcelanosa tiling.

- Private terrace
- Private entrance
- Double glazing & electric smart heating
- Allocated parking
- EV charger ready
- Fibre ready

#### Apartment 3

\*Apartment 4 is a mirror image of this.