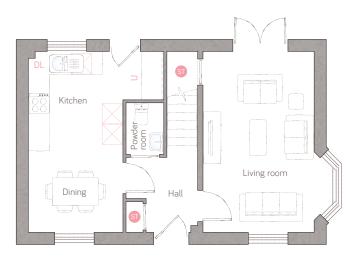

## ground floor

living room

3.92m x 2.82m (12' 10" x 9' 3") 2.73m x 2.43m (8' 11" x 7' 11") 3.22m x 5.25m (10' 5" x 17' 2")

powder room 1.10m x 1.50m (3' 7" x 4' 11")

master bedroom 2.53m x 3.76m (8' 3" x 12' 3") 2.53m x 1.17m (8' 3" x 3' 10") 3.28m x 3.07m (10' 7" x 10' 0") bedroom 3 3.28m x 2.08m (10' 7" x 6' 8") bathroom 2.26m x 1.70m (7' 5" x 5' 6")

🗐 Storage DL Demi-larder U Utility area LC Linen closet 💹 Appliance

For illustrative purposes only. Specifications and layouts may be subject to change. \*Sliding wardrobes shown in bedrooms 2 are available as an upgrade.