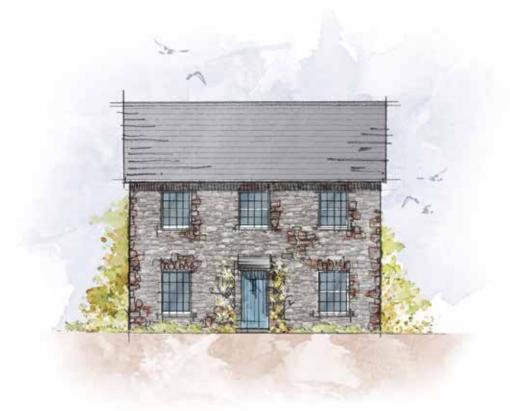

## hedgerow house CRAFT COLLECTION

A gorgeous double-fronted 3-bedroom home, symmetrically designed around a central hallway and staircase. With an open plan kitchen diner and patio doors to the garden from the lounge, it also features an ensuite in the master bedroom and useful understairs storage.