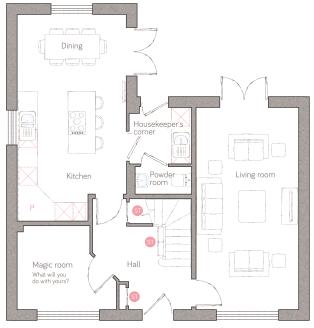

## ground floor

3.56m x 4.22m (11' 8" x 13'10") 3.56m x 2.52m (11' 8" x 8' 3") 3.35m x 6.60m (10' 11" x 21' 7")

magic room 3.23m x 2.74m (10' 7" x 8' 11") powder room 1.84m x 0.90m (6' 0" x 2' 11") housekeeper's 1.84m x 2.03m (6' 06" x 6' 8")

🗐 Storage 🏼 P Pantry 🔣 Appliance 💿 Air source heat cylinder Plot 111 as shown. Plots 112, 133, 144 & 158 are handed.

> bunnyhomes Old Callywith Road, Bodmin, Cornwall PL31 2GT

For illustrative purposes only. Specifications & layouts may be subject to change. \*Available as an upgrade.