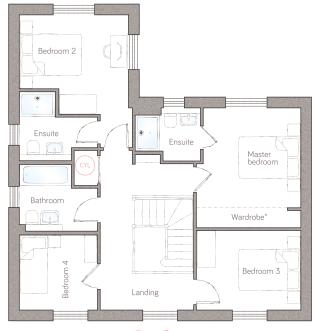

bedroom 4 2.55m x 2.45m (8' 4" x 8' 0")

master bed 3.18m x 3.91m (10' 5" x 12' 10") ensuite 2.13m x 1.73m max (7' 0" x 5' 8" max) bedroom 2 3.56m x 3.24m (11' 8" x 10' 7") ensuite 2 2.55m max x 2.08m max (8' 4" max x 6' 10" max) bedroom 3 3.41m x 2.60m (11' 2" x 8' 6") bathroom 2.55m max x 2.17m (8' 4" max x 7' 1" )

🗐 Storage 🏼 P Pantry 🔣 Appliance 💿 Air source heat cylinder Plot 111 as shown. Plots 112, 133, 144 & 158 are handed.

> bunnyhomes Old Callywith Road, Bodmin, Cornwall PL31 2GT

For illustrative purposes only. Specifications & layouts may be subject to change. \*Available as an upgrade.