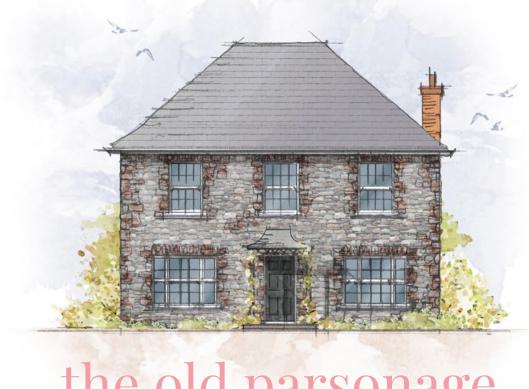

## the old parsonage CRAFT COLLECTION • 4 BED, 3 BATH

This grand, double-fronted, 4-bedroom home first welcomes you into a beautiful galleried hallway. It boasts two ensuites and a family bathroom upstairs, as well as a powder room downstairs and it features not one, but two sets of classic double doors onto the garden from both the large double aspect lounge and the dazzling island kitchen.