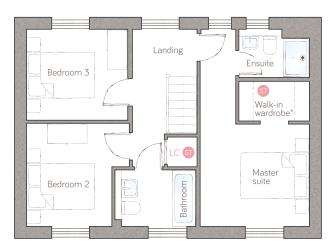

master suite 3.28m x 3.07m (5.92m max) (10' 9" x 10' 1" (19' 5" max) ensuite 2.12m x 1.45m (6' 11" x 4' 9") bedroom 2 3.10m max x 3.10m (10' 2" max x 10' 2") bathroom 2.43m x 1.70m (8' 0" x 5' 6")

bedroom 3 3.06m x 2.73m (10' x 8' 11")

 $\label{thm:wardrobes} \begin{tabular}{ll} $^*Wardrobes are available as an upgrade. For illustrative purposes only. Specifications \& layouts may be subject to change across neighbourhoods. \end{tabular}$ 