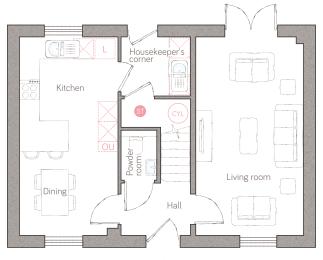

## ground floor

2.96m x 3.43m (9' 8" x 11' 3") 2.96m x 2.49m (9' 8" x 8' 2") living room 3.22m x 5.92m (10' 7" x 19' 5")

powder room 1.07m x 1.50m (3' 6" x 4' 11") housekeeper's 2.08m x 1.76m (6' 10" x 5' 9") corner