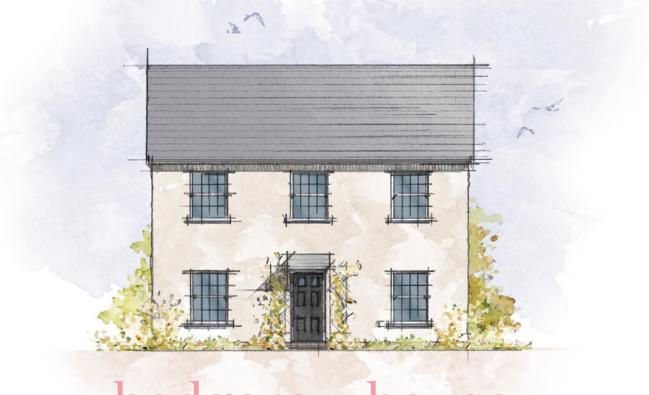

## hedgerow house

CRAFT COLLECTION · 3 BED, 2 BATH

A gorgeous double-fronted 3-bedroom home, symmetrically designed around a central hallway and staircase. Beautifully practical, the open plan kitchen diner features a utility with garden access, as well as classic double doors off the living room. The master bedroom is a real showstopper, with walk-in wardrobe space and luxury ensuite.