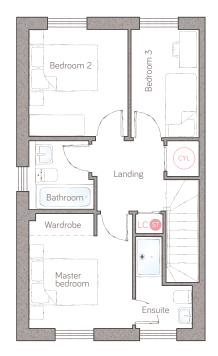

## first floor

4.98m x 3.57m (16' 4" x 11' 8") 3.10m x 2.89m (10' 1" x 9' 5")

powder room 0.90m x 1.78m (2' 11" x 5' 9")

ground floor

housekeeper's 1.86m x 1.78m (6' 1" x 5' 10") corner

master bedroom 3.03m x 3.35m (9' 11" x 11' 0")

bedroom 2 2.89m x 3.12m (9' 6" x 10' 2") 1.66m x 2.67m max (5' 5" x 8' 9" max) bedroom 3 2.00m x 3.16m (6' 6" x 10' 4") 1.90m x 2.02m (6' 2" x 6' 7")

💿 Storage LC Linen closet 🔣 Appliance 💿 Air source heat cylinder Plots 7 & 24