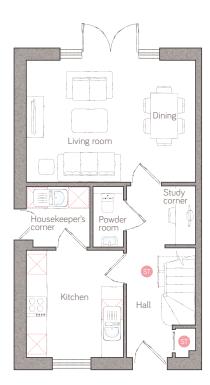

A delightful 3-bedroom semi-detached home that's packed with well-considered features, such as a study corner, a built-in hall cupboard and understairs storage. The living/dining room is bathed in light, with tall windows and classic double doors onto the garden, and the master bedroom boasts an ensuite.

## first floor

4.98m x 3.57m (16' 4" x 11' 8") 3.10m x 2.89m (10' 1" x 9' 5")

powder room 0.90m x 1.78m (2' 11" x 5' 9")

ground floor

housekeeper's 1.86m x 1.78m (6' 1" x 5' 10") corner

master bedroom 3.03m x 3.35m (9' 11" x 11' 0")