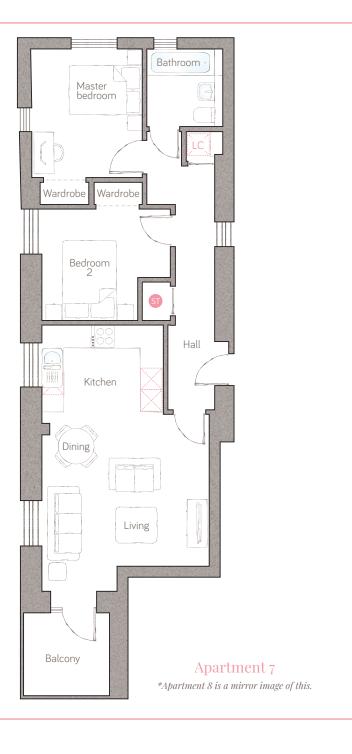

## Apartments 7 & 8\*

Spacious two bedroom apartments with open plan living located on the second floor.

The entrance hall with laundry cupboard leads to open plan kitchen & living area with patio doors leading out to a decked balcony, two double bedrooms and the family bathroom.

## **Specifications**

- Stylish southwest-built System Six kitchen, with integrated premium range Hotpoint appliances & quartz worktops including full height back splash
- Two double bedroom suites with fitted wardrobes
- Ensuite bathrooms with Villeroy & Boch fittings finished in full height Porcelanosa tiling.

- Patio doors & balcony
- Private entrance
- Double glazing & electric smart heating
- Allocated parking
- EV charger ready
- Fibre ready

1 Downs View, Bude EX23 8RF 01208 455171 rentals@bunnyhomes.com