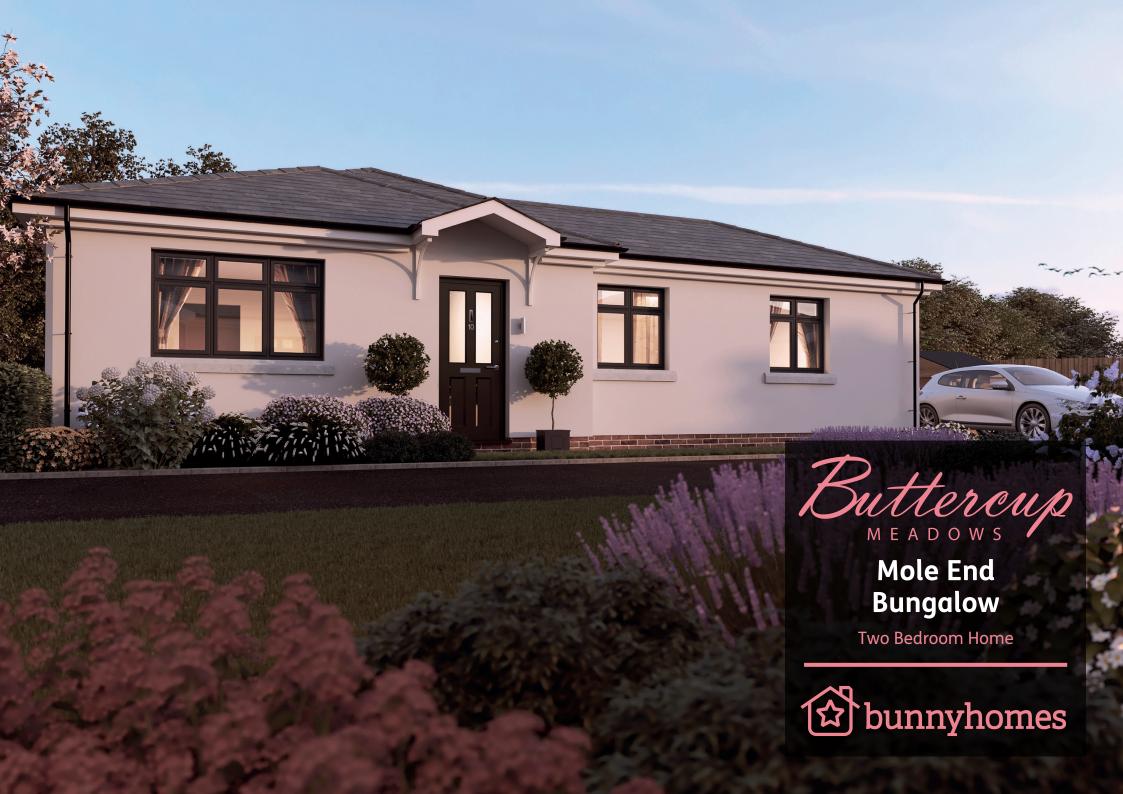

## **Mole End Bungalow**

This carefully considered bungalow combines two well-proportioned double bedrooms, and a living space that overlooks the gardens at the heart of the home.

| Kitchen/Dining/ |                  |              |
|-----------------|------------------|--------------|
| Lounge          | 14' 5" x 19' 4"  | 4.4m x 5.9m  |
| Laundry/Pantry  | 5' 3" x 5' 11"   | 1.6m x 1.8m  |
| Master Bedroom  | 14' 1" x 11' 6"  | 4.3m x 3.5m  |
| En-suite        | 5' 11" x 9' 10"  | 1.88m x 3.0m |
| Bedroom 2       | 10' 10" x 11' 2" | 3.3m x 3.4m  |
| Family Bathroom | 8' 10" x 6' 3"   | 2.7m x 1.9m  |

## **Two Bedroom Home**

Plot 8 shown.

**Key:** A Hob, OV Oven, FF Fridge/Freezer, DW Dishwasher, WM Washing machine TD Tumble dryer (not provided)

Sketch plan are for illustrative purposes only. All measurements, sizes and locations of walls, doors, window fittings and appliances are shown conventionally. They are approximate only and cannot be regarded as being a representation either by the Seller or their Agent. We hope that these plans will assist you by providing you with a general impression of the layout of the accommodation. The plans are not to scale nor accurate in detail.