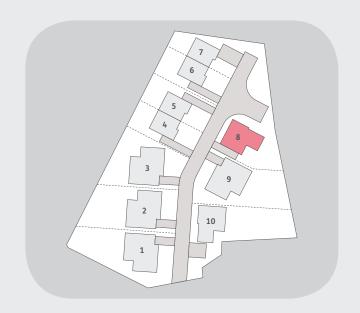

## **Two Bedroom Home**

Plot 8 shown.

**Key:** A Hob, OV Oven, FF Fridge/Freezer, DW Dishwasher, WM Washing machine TD Tumble dryer (not provided)

Sketch plan are for illustrative purposes only. All measurements, sizes and locations of walls, doors, window fittings and appliances are shown conventionally. They are approximate only and cannot be regarded as being a representation either by the Seller or their Agent. We hope that these plans will assist you by providing you with a general impression of the layout of the accommodation. The plans are not to scale nor accurate in detail.