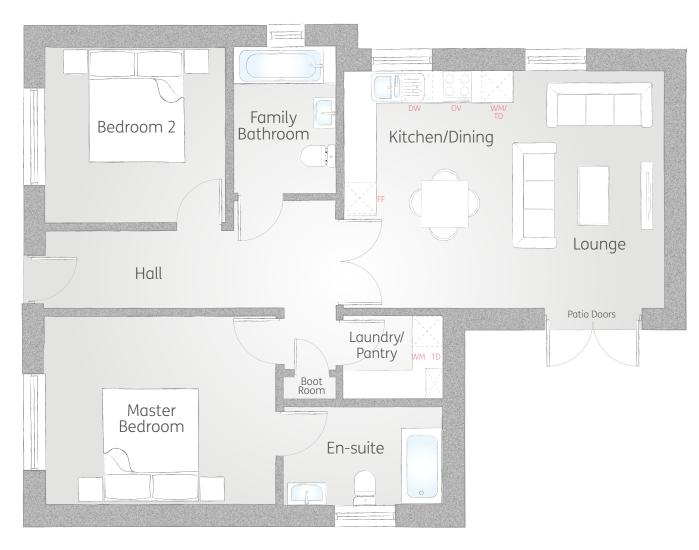

## **Mole End Bungalow**

This carefully considered bungalow combines two well-proportioned double bedrooms, and a living space that overlooks the gardens at the heart of the home.

| Kitchen/Dining/ |                  |              |
|-----------------|------------------|--------------|
| Lounge          | 14' 5" x 19' 4"  | 4.4m x 5.9m  |
| Laundry/Pantry  | 5' 3" x 5' 11"   | 1.6m x 1.8m  |
| Master Bedroom  | 14' 1" x 11' 6"  | 4.3m x 3.5m  |
| En-suite        | 5' 11" x 9' 10"  | 1.88m x 3.0m |
| Bedroom 2       | 10' 10" x 11' 2" | 3.3m x 3.4m  |
| Family Bathroom | 8' 10" x 6' 3"   | 2.7m x 1.9m  |

## **Two Bedroom Home**

Plot 8 shown.

**Key:** A Hob, OV Oven, FF Fridge/Freezer, DW Dishwasher, WM Washing machine TD Tumble dryer (not provided)

Sketch plan are for illustrative purposes only. All measurements, sizes and locations of walls, doors, window fittings and appliances are shown conventionally. They are approximate only and cannot be regarded as being a representation either by the Seller or their Agent. We hope that these plans will assist you by providing you with a general impression of the layout of the accommodation. The plans are not to scale nor accurate in detail.